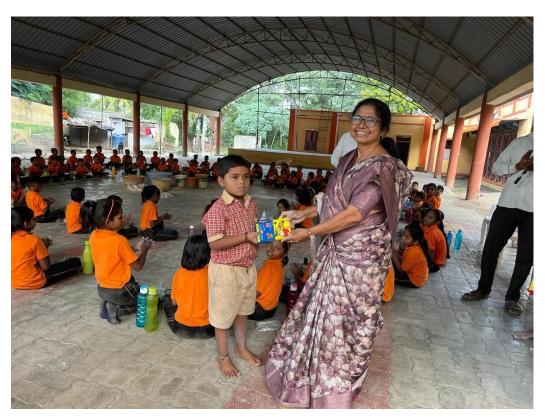

# Workshop at Shri Anand College Pathardi

Workshop at Shri Anand College Pathardi

Workshop at Shri Anand College Pathardi

# Workshop at Appasaheb Rajale Mangal Karyalay

A Ganesh idol workshop was held at Rajale Mangal Karyalaya at Adinathnagar for primary and high school students.

Hon. MLA Monika taik Rajale, (Shegaon-Pathardi assembly constituency) visited the workshop.