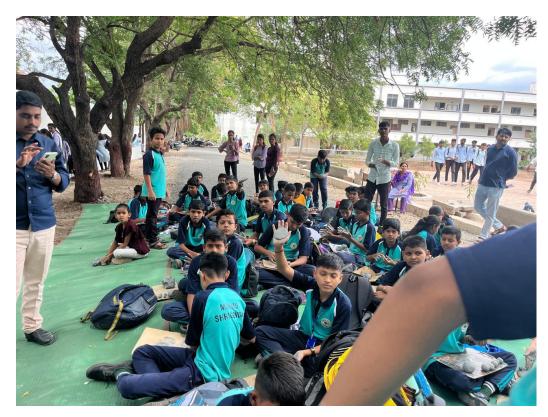

# Workshop at Appasaheb Rajale Mangal Karyalay

A Ganesh idol workshop was held at Rajale Mangal Karyalaya at Adinathnagar for primary and high school students.

Hon. MLA Monika taik Rajale, (Shegaon-Pathardi assembly constituency) visited the workshop.