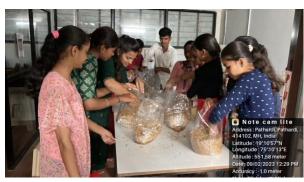

To overcome this problem under Anand Green Club in our college, Mr. Suryakant Kalokhe, Master Trainer, Green Club and Dr. Ajinkya Bhorde Green Club Faculty Coordinator, every year not only at the college level but also at the district level even going to villages as well as Zilla Parishad schools. By going to different secondary schools, they actually take workshops to make Ganpati from Shadumati.

# Workshop at Shri Anand College Pathardi

Workshop at Shri Anand College Pathardi

Workshop at Shri Anand College Pathardi