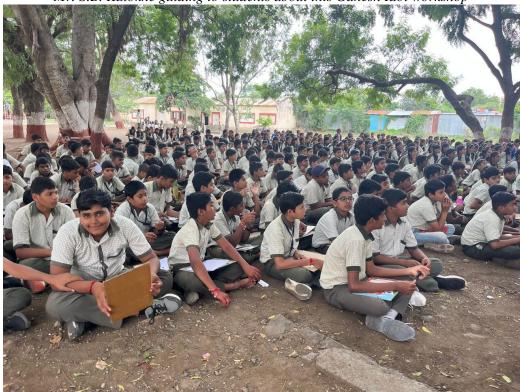

To overcome this problem under Anand Green Club in our college, Mr. Suryakant Kalokhe, Master Trainer, Green Club and Dr. Ajinkya Bhorde Green Club Faculty Coordinator, every year not only at the college level but also at the district level even going to villages as well as Zilla Parishad schools. By going to different secondary schools, they actually take workshops to make Ganpati from Shadumati.

#### • Objectives of the workshop:

- 1. Efforts to stop environmental degradation
- 2. To stop water pollution. To completely stop the use of plaster of Paris.
- 3. To inspire the coming generation to make Ganesha idols from Shadumati. Ganesha idols made of sand clay should be installed by the children at home.
- 4. If we do a thorough study, it seems that 1 kg of plaster of paris pollutes around 20 to 25 liters of water.
- 5. Plaster of Paris consumption in tons if the plaster of paris consumption for the whole year is first. And every year about thousands of lakh liters of water is polluted.
- 6. So if we make Ganapati from Shadumati and immerse it at home, we can completely stop water pollution. We all should implement this initiative.
- 7. We have made almost 3000 Ganpati last year under "Anand Green Club" of our college.
- 8. If we make approximately one small Ganesha idol from Shadumati and immerse it in a bucket at an eco-friendly home, we have saved around 15-20 liters of water from pollution.