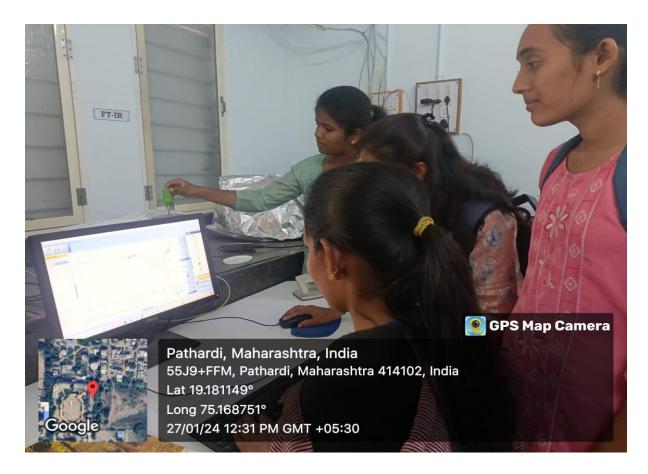

#### 2. FT-IR Spectroscopy:

**Aim :** To learn principle, theory and practical applications of FT-IR spectroscopy.

**Objectives:** students will learn

- 5. Basic principle of infrared spectroscopy
- 6. Regions in infra red band
- 7. Modes of vibrations

- 8. Fourier transform
- 9. Standardization/calibration of the instrument
- 10. Instrumentation and how to record the spectrum
- 11. Interpretation of spectra and application of FT-IR.