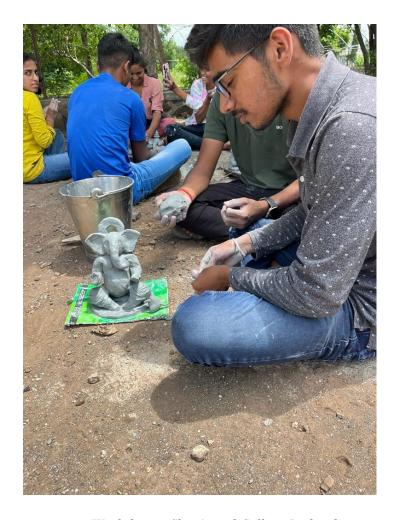

To overcome this problem under Anand Green Club in our college, Mr. Suryakant Kalokhe, Master Trainer, Green Club and Dr. Ajinkya Bhorde Green Club Faculty Coordinator, every year not only at the college level but also at the district level even going to villages as well as Zilla Parishad schools. By going to different secondary schools, they actually take workshops to make Ganpati from Shadumati.

> Current water pollution due to Ganesha idols made from Plaster of Paris

❖ Following picture represent actual Ganesha made from Shadumati. It is totally ecofriendly Ganesha. With the help of this activity we can stop the water pollution and ultimately help to save nature.

# Workshop at Shri Anand College Pathardi

Workshop at Shri Anand College Pathardi

Workshop at Shri Anand College Pathardi