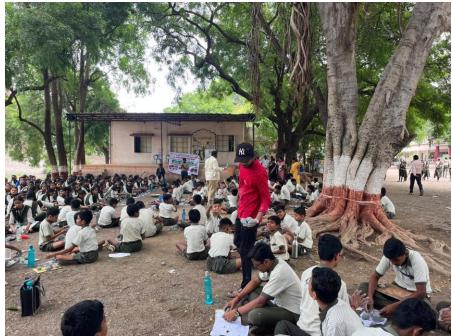

# Workshop at Appasaheb Rajale Mangal Karyalay

A Ganesh idol workshop was held at Rajale Mangal Karyalaya at Adinathnagar for primary and high school students.

Hon. MLA Monika taik Rajale, (Shegaon-Pathardi assembly constituency) visited the workshop.