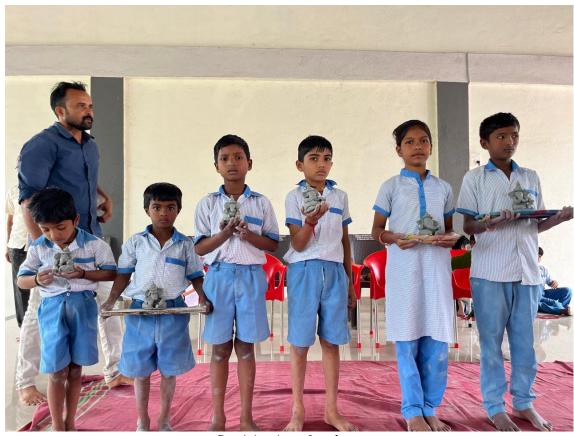

> Current water pollution due to Ganesha idols made from Plaster of Paris

❖ Following picture represent actual Ganesha made from Shadumati. It is totally ecofriendly Ganesha. With the help of this activity we can stop the water pollution and ultimately help to save nature.

**The abandonment of this eco-friendly ganesha is also possible in a small bucket. The following photo gives an idea of this concept.** 