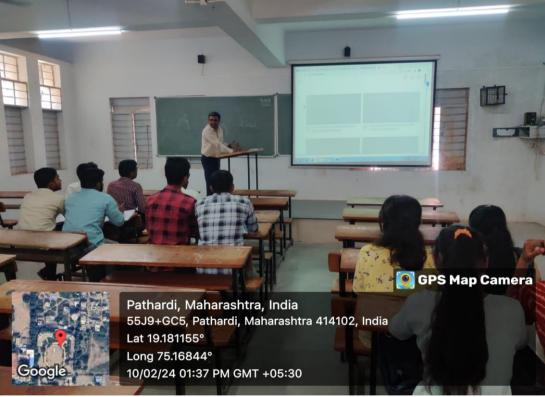

# Report of Certificate course in C Programming Language

Date: 02/02/2023 to 30/03/2024

#### Number of beneficiary: 13

The Department of Physics of Shri Anand College, Pathardi organized the 'Certificate course in C Programming Language from 2<sup>nd</sup> February 2024 to 30<sup>th</sup> March 2024.

The theory and practical sessions were conducted simultaneously as per timetable. The theory sessions were conducted by Prof A. B. Pawase, Head Department of Physics. 15 students have been participated and successfully completed certificate course in C programming language. The certificates were distributed to the students.