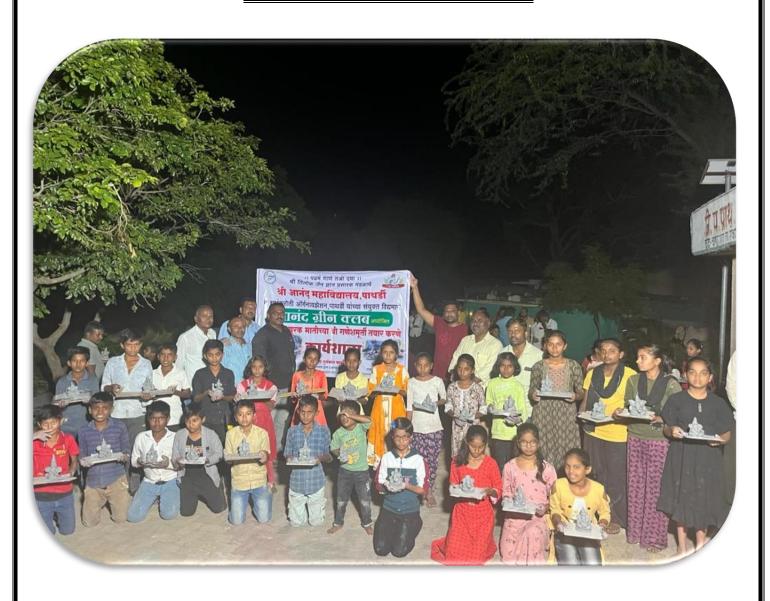

To overcome this problem under Anand Green Club in our college, Mr. Suryakant Kalokhe, Master Trainer, Green Club and Dr. Ajinkya Bhorde Green Club Faculty Coordinator, every year not only at the college level but also at the district level even going to villages as well as Zilla Parishad schools. By going to different secondary schools, they actually take workshops to make Ganpati from Shadumati.

# Workshop at Shri Anand College Pathardi

Workshop at Shri Anand College Pathardi

Workshop at Shri Anand College Pathardi