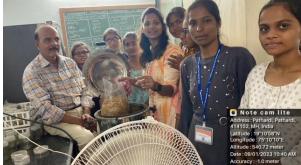

To overcome this problem under Anand Green Club in our college, Mr. Suryakant Kalokhe, Master Trainer, Green Club and Dr. Ajinkya Bhorde Green Club Faculty Coordinator, every year not only at the college level but also at the district level even going to villages as well as Zilla Parishad schools. By going to different secondary schools, they actually take workshops to make Ganpati from Shadumati.

# Workshop at Shri Anand College Pathardi

Workshop at Shri Anand College Pathardi

Workshop at Shri Anand College Pathardi