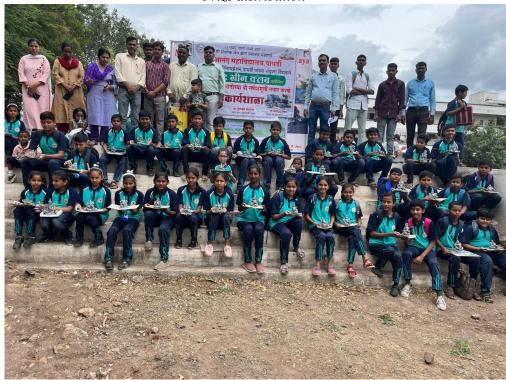

# Workshop at Shri Anand College Pathardi

Workshop at Shri Anand College Pathardi

Workshop at Shri Anand College Pathardi

To overcome this problem under Anand Green Club in our college, Mr. Suryakant Kalokhe, Master Trainer, Green Club and Dr. Ajinkya Bhorde Green Club Faculty Coordinator, every year not only at the college level but also at the district level even going to villages as well as Zilla Parishad schools. By going to different secondary schools, they actually take workshops to make Ganpati from Shadumati.