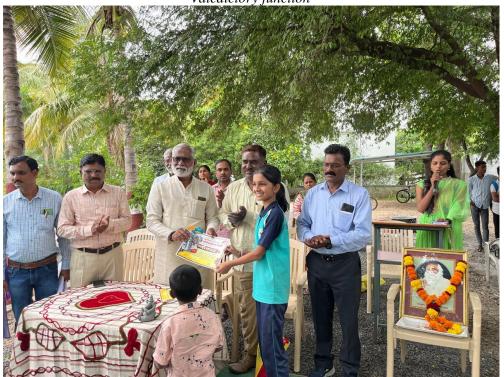

# Workshop at Appasaheb Rajale Mangal Karyalay

A Ganesh idol workshop was held at Rajale Mangal Karyalaya at Adinathnagar for primary and high school students.

Hon. MLA Monika taik Rajale, (Shegaon-Pathardi assembly constituency) visited the workshop.

Participation of high school students from Shrigonda taluka at Maharaja Jivajirao Shinde, College, Shrigonda

Valedictory function

Prize distribution

Shri Anand College green club workshop at Shrigonda