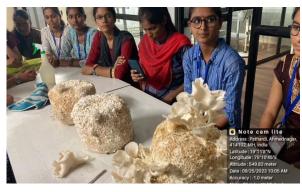

> Current water pollution due to Ganesha idols made from Plaster of Paris

❖ Following picture represent actual Ganesha made from Shadumati. It is totally ecofriendly Ganesha. With the help of this activity we can stop the water pollution and ultimately help to save nature.

**The abandonment of this eco-friendly ganesha is also possible in a small bucket. The following photo gives an idea of this concept.** 