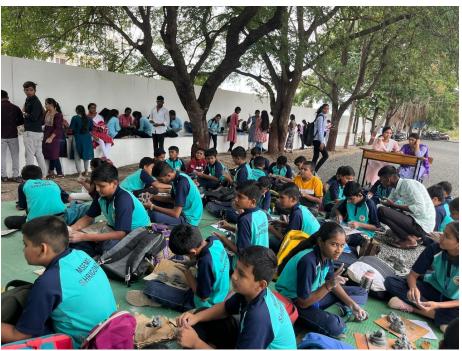

### Shri Vruddheshwar High School, Tisgaon, Tal. Pathardi.

Mr. S.B. Kalokhe guiding to students about this Ganesh Idol workshop

Student's participation

Raw material used in the preparation of Ganesh Idol

Students engaged in the preparation of Ganesh Idol

Students engaged in the preparation of Ganesh Idol

 $Students\ engaged\ in\ the\ preparation\ of\ Ganesh\ Idol$ 