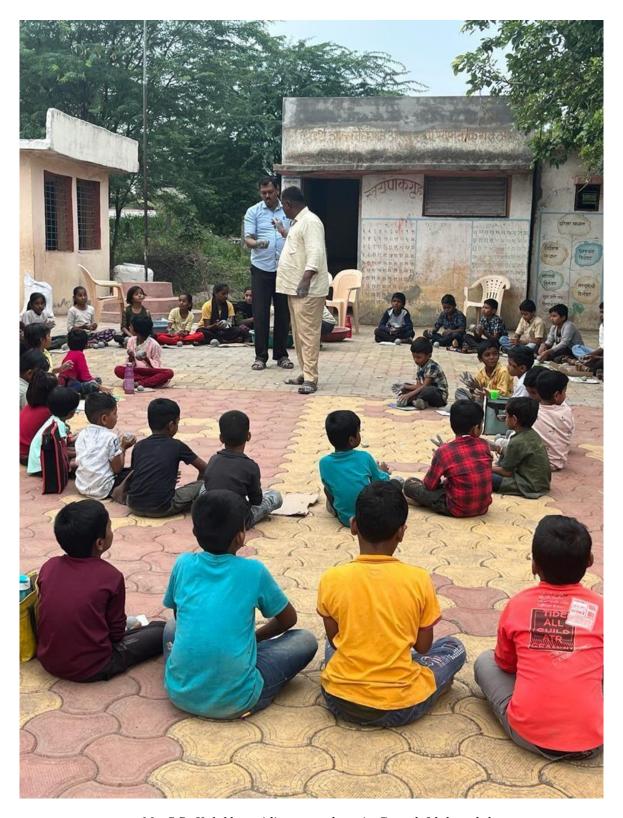

# Workshop at Shevgaon School

Mr. S.B. Kalokhe guiding to students in Ganesh Idol workshop

# Workshop at Z P School Belgaon

Mr. S.B. Kalokhe guiding to students in Ganesh Idol workshop

# Workshop at Z P School Chitali

Mr. S.B. Kalokhe guiding to students in Ganesh Idol workshop