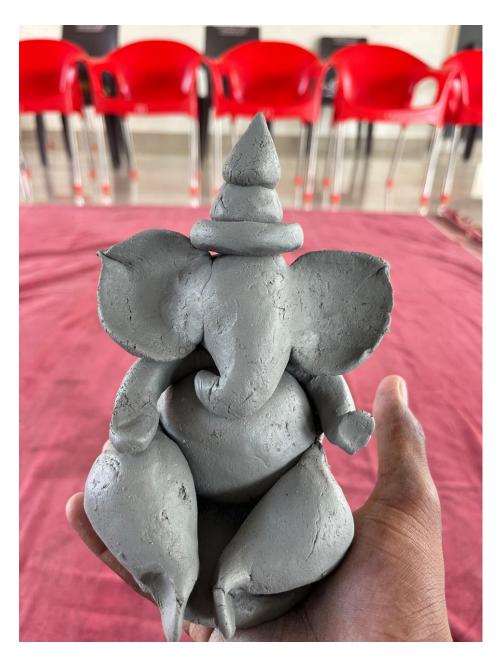

> Current water pollution due to Ganesha idols made from Plaster of Paris

❖ Following picture represent actual Ganesha made from Shadumati. It is totally ecofriendly Ganesha. With the help of this activity we can stop the water pollution and ultimately help to save nature.

**The abandonment of this eco-friendly ganesha is also possible in a small bucket. The following photo gives an idea of this concept.** 