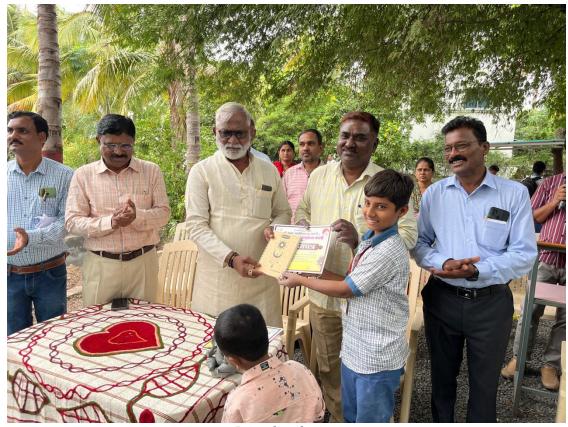

# Workshop at Appasaheb Rajale Mangal Karyalay

A Ganesh idol workshop was held at Rajale Mangal Karyalaya at Adinathnagar for primary and high school students.

Hon. MLA Monika taik Rajale, (Shegaon-Pathardi assembly constituency) visited the workshop.

Participation of high school students from Shrigonda taluka at Maharaja Jivajirao Shinde, College, Shrigonda

Valedictory function

Prize distribution

Shri Anand College green club workshop at Shrigonda