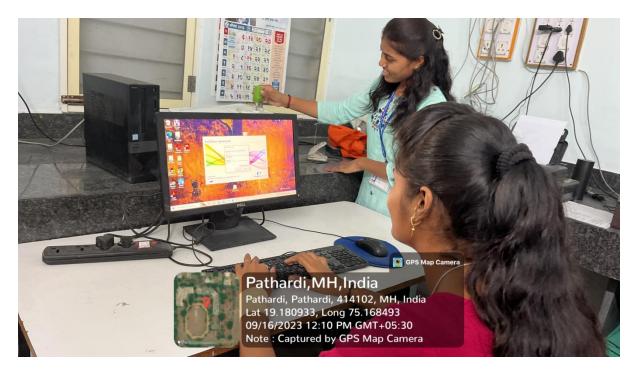

#### ANALYTICAL INSTRUMENTAL METHODS FOR INDUSTRIAL ANALYSIS

Year: 2023-24

The certificate course on "Analytical instrumental methods for industrial analysis", started for the college students during this academic year 2023-24. It provides the key knowledge base and laboratory resources to prepare students for careers as professionals in the field of Chemistry and particularly in Analytical instruments handling enabling them to interface not only with various branches of Chemistry (Organic, Inorganic, Physical, Biological, Industrial, Environmental, Pharmaceuticals etc.) but also with the related fields, and for professional courses and are as of research including medical, forensic, food, agriculture, dental, law, intellectual property, business programs etc. Characterization and analytical techniques are methods used to identify, isolate or quantify chemicals or materials, or to characterize their physical properties. They include spectroscopy, electrochemical analysis, and other measurements used in Chemistry and material science. instrumentation in quality control laboratories plays a vital role for fast processing and analysis of testing samples. Thus, skilled personnel who are trained for handling sophisticated instruments is important aspect in the characterizations. Using quality equipment there is enhancement in quality and minimization of errors in testing of samples, which helps to produce timeline results. Our training module assures hands-on theoretical, practical and conceptual basic on the instruments for thorough understanding of analytical instruments and methods. This training course aims to give practical demonstration on instruments, calibration and method development so the participant can achieve the analytical and interpretative skills which are critical for working in the laboratory. There is a challenge before universities to fulfill the demand of skilled human resources as the education given in academic institutions may not be fully acquainted with needs of the today's growing industries. We, the academic institutions working under the umbrella of university do not have that much academic flexibility in designing the syllabi of our courses. Hence, in order to cater the requirements of chemical industries and analytical laboratories there is utmost need to design and develop a course which will provide practical knowledge and skills of handling sophisticated instruments to the students.

Department of Chemistry has designed the certificate course on "Sophisticated Analytical Instrument Handling" especially for UG, PG and Research students. This course will provide breakthrough knowledge of instrumentation, handling and applications of the high cost instruments viz. FT–IR with ATR attachment, UV–Visible Spectrophotometer with integrating sphere, Potentiostat/Galvanostat electrochemical instrument, Rotary evaporator, Constant temperate bath with chiller for crystal growth.