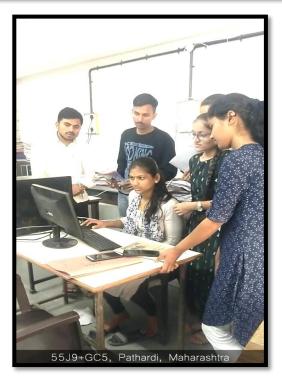

#### Number of beneficiary: 13

The Department of Physics of Shri Anand College, Pathardi organized the 'Certificate course in C Programming Language from 2<sup>nd</sup> February 2024 to 30<sup>th</sup> March 2024.

The theory and practical sessions were conducted simultaneously as per timetable. The theory sessions were conducted by Prof A. B. Pawase, Head Department of Physics. 15 students have been participated and successfully completed certificate course in C programming language. The certificates were distributed to the students.