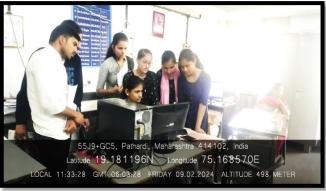

# Report of Certificate course in C Programming Language

Date: 02/02/2023 to 30/03/2024

#### Number of beneficiary: 13

The Department of Physics of Shri Anand College, Pathardi organized the 'Certificate course in C Programming Language from 2<sup>nd</sup> February 2024 to 30<sup>th</sup> March 2024.

The theory and practical sessions were conducted simultaneously as per timetable. The theory sessions were conducted by Prof A. B. Pawase, Head Department of Physics. 15 students have been participated and successfully completed certificate course in C programming language. The certificates were distributed to the students.