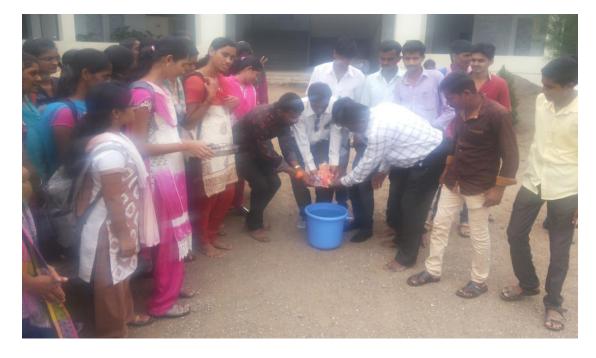

# Workshop at Appasaheb Rajale Mangal Karyalay

A Ganesh idol workshop was held at Rajale Mangal Karyalaya at Adinathnagar for primary and high school students.

Hon. MLA Monika taik Rajale, (Shegaon-Pathardi assembly constituency) visited the workshop.