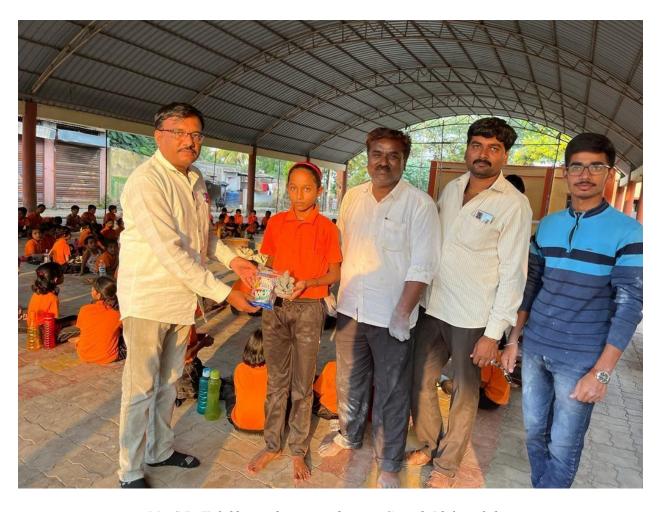

# Workshop at Shevgaon School

Mr. S.B. Kalokhe guiding to students in Ganesh Idol workshop

# Workshop at Z P School Belgaon

Mr. S.B. Kalokhe guiding to students in Ganesh Idol workshop