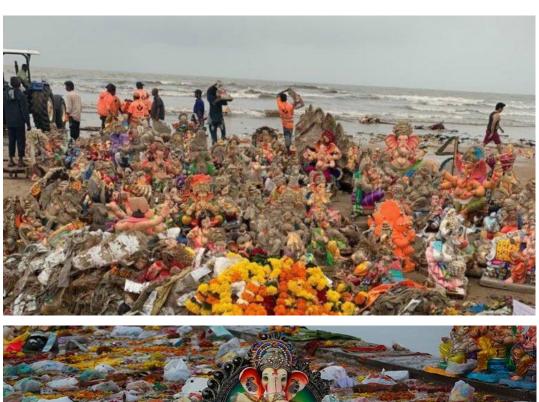

# "ANAND GREEN CLUB"

We all know how passionately we worship Lord Ganpati Bappa. There is an atmosphere of joy all over the world. Why do we call Ganpati Bappa Vighnaharta during Ganesha festival? So because he removes all the obstacles that come our way... But if we think carefully, the Ganesha idols that we install in our homes, streets, villages, cities are made of plaster of Paris. We bathe Bappa in a river, well, lake or sea. But we don't think about whether the idol itself actually decomposes?, generally after how many days, months or years does the idol completely disappear......... Plaster of Paris is the material we use to make idols. Many times it remains the same ... and in turn we pollute the water to a great extent. We have been using this type of plaster of paris for a long time, so we have harmed the nature to a great extent. Therefore, conservation of nature somewhere is not only the need of the hour but it is the duty of all of us.

> Current water pollution due to Ganesha idols made from Plaster of Paris

❖ Following picture represent actual Ganesha made from Shadumati. It is totally ecofriendly Ganesha. With the help of this activity we can stop the water pollution and ultimately help to save nature.