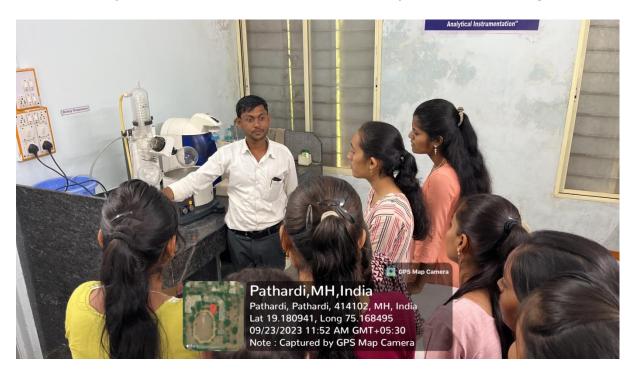

#### ANALYTICAL INSTRUMENTAL METHODS FOR INDUSTRIAL ANALYSIS

Year: 2023-24

The certificate course on "Analytical instrumental methods for industrial analysis", started for the college students during this academic year 2023-24. It provides the key knowledge base and laboratory resources to prepare students for careers as professionals in the field of Chemistry and particularly in Analytical instruments handling enabling them to interface not only with various branches of Chemistry (Organic, Inorganic, Physical, Biological, Industrial, Environmental, Pharmaceuticals etc.) but also with the related fields, and for professional courses and are as of research including medical, forensic, food, agriculture, dental, law, intellectual property, business programs etc. Characterization and analytical techniques are methods used to identify, isolate or quantify chemicals or materials, or to characterize their physical properties. They include spectroscopy, electrochemical analysis, and other measurements used in Chemistry and material science. instrumentation in quality control laboratories plays a vital role for fast processing and analysis of testing samples. Thus, skilled personnel who are trained for handling sophisticated instruments is important aspect in the characterizations. Using quality equipment there is enhancement in quality and minimization of errors in testing of samples, which helps to produce timeline results. Our training module assures hands-on theoretical, practical and conceptual basic on the instruments for thorough understanding of analytical instruments and methods. This training course aims to give practical demonstration on instruments, calibration and method development so the participant can achieve the analytical and interpretative skills which are critical for working in the laboratory. There is a challenge before universities to fulfill the demand of skilled human resources as the education given in academic institutions may not be fully acquainted with needs of the today's growing industries. We, the academic institutions working under the umbrella of university do not have that much academic flexibility in designing the syllabi of our courses. Hence, in order to cater the requirements of chemical industries and analytical laboratories there is utmost need to design and develop a course which will provide practical knowledge and skills of handling sophisticated instruments to the students.

Department of Chemistry has designed the certificate course on "Sophisticated Analytical Instrument Handling" especially for UG, PG and Research students. This course will provide breakthrough knowledge of instrumentation, handling and applications of the high cost instruments viz. FT–IR with ATR attachment, UV–Visible Spectrophotometer with integrating sphere, Potentiostat/Galvanostat electrochemical instrument, Rotary evaporator, Constant temperate bath with chiller for crystal growth.