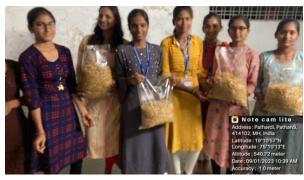

To overcome this problem under Anand Green Club in our college, Mr. Suryakant Kalokhe, Master Trainer, Green Club and Dr. Ajinkya Bhorde Green Club Faculty Coordinator, every year not only at the college level but also at the district level even going to villages as well as Zilla Parishad schools. By going to different secondary schools, they actually take workshops to make Ganpati from Shadumati.

# Workshop at Shri Anand College Pathardi

Workshop at Shri Anand College Pathardi

Workshop at Shri Anand College Pathardi