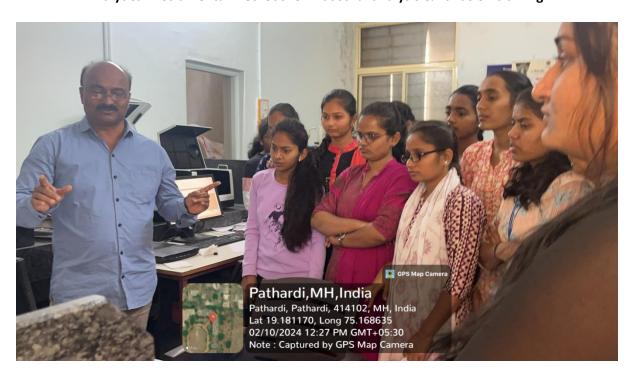

#### ANALYTICAL INSTRUMENTAL METHODS FOR INDUSTRIAL ANALYSIS

Year: 2023-24

The certificate course on "Analytical instrumental methods for industrial analysis", started for the college students during this academic year 2023-24. It provides the key knowledge base and laboratory resources to prepare students for careers as professionals in the field of Chemistry and particularly in Analytical instruments handling enabling them to interface not only with various branches of Chemistry (Organic, Inorganic, Physical, Biological, Industrial, Environmental, Pharmaceuticals etc.) but also with the related fields, and for professional courses and are as of research including medical, forensic, food, agriculture, dental, law, intellectual property, business programs etc. Characterization and analytical techniques are methods used to identify, isolate or quantify chemicals or materials, or to characterize their physical properties. They include spectroscopy, electrochemical analysis, and other measurements used in Chemistry and material science. instrumentation in quality control laboratories plays a vital role for fast processing and analysis of testing samples. Thus, skilled personnel who are trained for handling sophisticated instruments is important aspect in the characterizations. Using quality equipment there is enhancement in quality and minimization of errors in testing of samples, which helps to produce timeline results. Our training module assures hands-on theoretical, practical and conceptual basic on the instruments for thorough understanding of analytical instruments and methods. This training course aims to give practical demonstration on instruments, calibration and method development so the participant can achieve the analytical and interpretative skills which are critical for working in the laboratory. There is a challenge before universities to fulfill the demand of skilled human resources as the education given in academic institutions may not be fully acquainted with needs of the today's growing industries. We, the academic institutions working under the umbrella of university do not have that much academic flexibility in designing the syllabi of our courses. Hence, in order to cater the requirements of chemical industries and analytical laboratories there is utmost need to design and develop a course which will provide practical knowledge and skills of handling sophisticated instruments to the students.

Department of Chemistry has designed the certificate course on "Sophisticated Analytical Instrument Handling" especially for UG, PG and Research students. This course will provide breakthrough knowledge of instrumentation, handling and applications of the high cost instruments viz. FT–IR with ATR attachment, UV–Visible Spectrophotometer with integrating sphere, Potentiostat/Galvanostat electrochemical instrument, Rotary evaporator, Constant temperate bath with chiller for crystal growth.