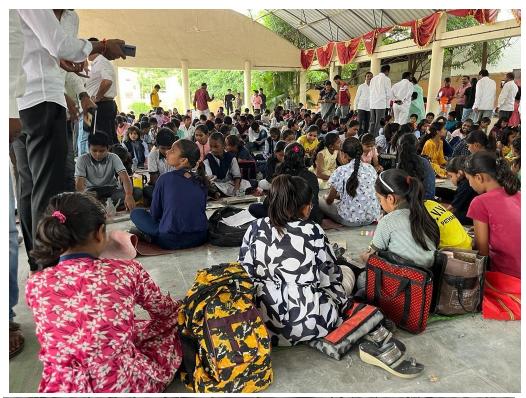

# Workshop at Appasaheb Rajale Mangal Karyalay

A Ganesh idol workshop was held at Rajale Mangal Karyalaya at Adinathnagar for primary and high school students.

Hon. MLA Monika taik Rajale, (Shegaon-Pathardi assembly constituency) visited the workshop.