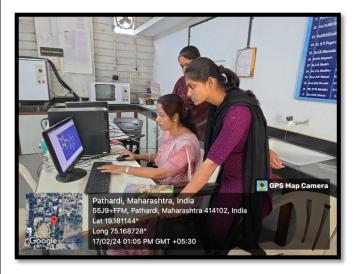

# Report of Certificate course in C Programming Language

Date: 02/02/2023 to 30/03/2024

#### Number of beneficiary: 13

The Department of Physics of Shri Anand College, Pathardi organized the 'Certificate course in C Programming Language from 2<sup>nd</sup> February 2024 to 30<sup>th</sup> March 2024.

The theory and practical sessions were conducted simultaneously as per timetable. The theory sessions were conducted by Prof A. B. Pawase, Head Department of Physics. 15 students have been participated and successfully completed certificate course in C programming language. The certificates were distributed to the students.