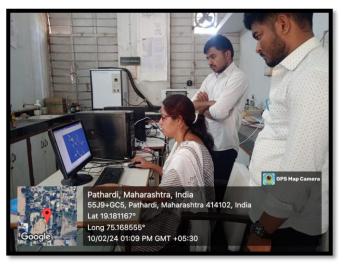

# Report of Certificate course in C Programming Language

Date: 02/02/2023 to 30/03/2024

#### Number of beneficiary: 13

The Department of Physics of Shri Anand College, Pathardi organized the 'Certificate course in C Programming Language from 2<sup>nd</sup> February 2024 to 30<sup>th</sup> March 2024.

The theory and practical sessions were conducted simultaneously as per timetable. The theory sessions were conducted by Prof A. B. Pawase, Head Department of Physics. 15 students have been participated and successfully completed certificate course in C programming language. The certificates were distributed to the students.