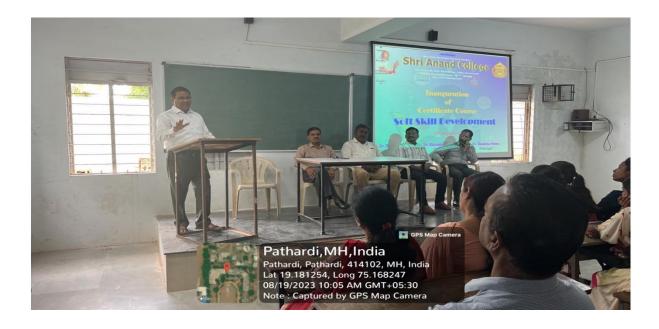

# Report of certificate course In

"C Programming Language"

(2023-24)

Conducted by

Department of Physics Shri Anand College, Pathardi

**Prof. AnitaPawase**Course Coordinator

# Report of Certificate course in C Programming Language

Date: 02/02/2023 to 30/03/2024

#### Number of beneficiary: 13

The Department of Physics of Shri Anand College, Pathardi organized the 'Certificate course in C Programming Language from 2<sup>nd</sup> February 2024 to 30<sup>th</sup> March 2024.