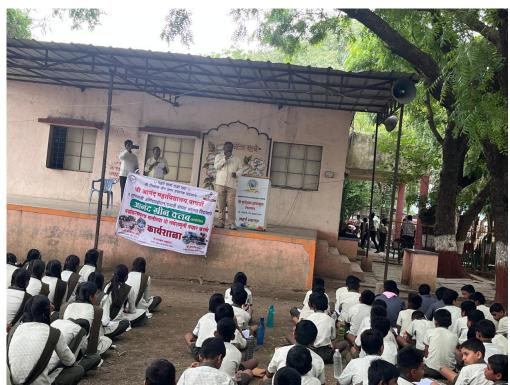

# Workshop at Shri Anand College Pathardi

Workshop at Shri Anand College Pathardi

Workshop at Shri Anand College Pathardi

To overcome this problem under Anand Green Club in our college, Mr. Suryakant Kalokhe, Master Trainer, Green Club and Dr. Ajinkya Bhorde Green Club Faculty Coordinator, every year not only at the college level but also at the district level even going to villages as well as Zilla Parishad schools. By going to different secondary schools, they actually take workshops to make Ganpati from Shadumati.