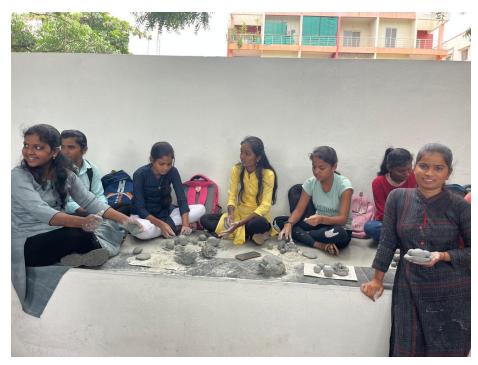

### Shri Vruddheshwar High School, Tisgaon, Tal. Pathardi.

Mr. S.B. Kalokhe guiding to students about this Ganesh Idol workshop

Student's participation

Raw material used in the preparation of Ganesh Idol

Students engaged in the preparation of Ganesh Idol

Students engaged in the preparation of Ganesh Idol

 $Students\ engaged\ in\ the\ preparation\ of\ Ganesh\ Idol$ 