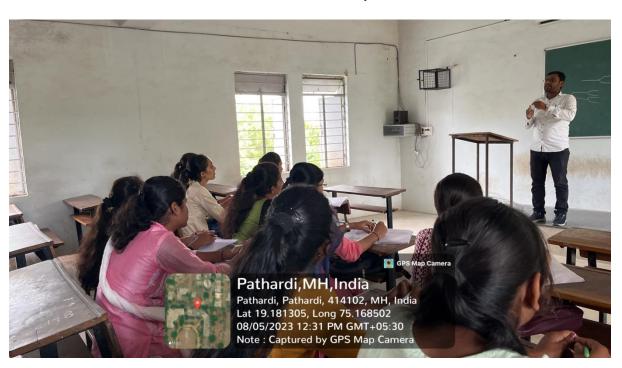

#### Number of beneficiary: 13

The Department of Physics of Shri Anand College, Pathardi organized the 'Certificate course in C Programming Language from 2<sup>nd</sup> February 2024 to 30<sup>th</sup> March 2024.

The theory and practical sessions were conducted simultaneously as per timetable. The theory sessions were conducted by Prof A. B. Pawase, Head Department of Physics. 15 students have been participated and successfully completed certificate course in C programming language. The certificates were distributed to the students.