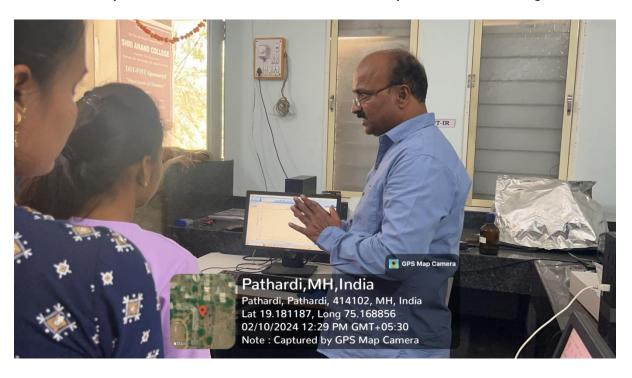

#### ANALYTICAL INSTRUMENTAL METHODS FOR INDUSTRIAL ANALYSIS

Year: 2023-24

The certificate course on "Analytical instrumental methods for industrial analysis", started for the college students during this academic year 2023-24. It provides the key knowledge base and laboratory resources to prepare students for careers as professionals in the field of Chemistry and particularly in Analytical instruments handling enabling them to interface not only with various branches of Chemistry (Organic, Inorganic, Physical, Biological, Industrial, Environmental, Pharmaceuticals etc.) but also with the related fields, and for professional courses and are as of research including medical, forensic, food, agriculture, dental, law, intellectual property, business programs etc. Characterization and analytical techniques are methods used to identify, isolate or quantify chemicals or materials, or to characterize their physical properties. They include spectroscopy, electrochemical analysis, and other measurements used in Chemistry and material science. instrumentation in quality control laboratories plays a vital role for fast processing and analysis of testing samples. Thus, skilled personnel who are trained for handling sophisticated instruments is important aspect in the characterizations. Using quality equipment there is enhancement in quality and minimization of errors in testing of samples, which helps to produce timeline results. Our training module assures hands-on theoretical, practical and conceptual basic on the instruments for thorough understanding of analytical instruments and methods. This training course aims to give practical demonstration on instruments, calibration and method development so the participant can achieve the analytical and interpretative skills which are critical for working in the laboratory. There is a challenge before universities to fulfill the demand of skilled human resources as the education given in academic institutions may not be fully acquainted with needs of the today's growing industries. We, the academic institutions working under the umbrella of university do not have that much academic flexibility in designing the syllabi of our courses. Hence, in order to cater the requirements of chemical industries and analytical laboratories there is utmost need to design and develop a course which will provide practical knowledge and skills of handling sophisticated instruments to the students.

Department of Chemistry has designed the certificate course on "Sophisticated Analytical Instrument Handling" especially for UG, PG and Research students. This course will provide breakthrough knowledge of instrumentation, handling and applications of the high cost instruments viz. FT–IR with ATR attachment, UV–Visible Spectrophotometer with integrating sphere, Potentiostat/Galvanostat electrochemical instrument, Rotary evaporator, Constant temperate bath with chiller for crystal growth.