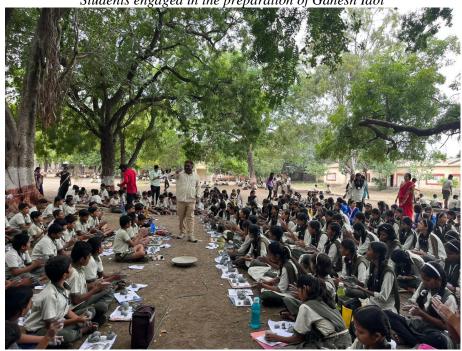

Students engaged in the preparation of Ganesh Idol

Students engaged in the preparation of Ganesh Idol

 $Students\ engaged\ in\ the\ preparation\ of\ Ganesh\ Idol$ 

To overcome this problem under Anand Green Club in our college, Mr. Suryakant Kalokhe, Master Trainer, Green Club and Dr. Ajinkya Bhorde Green Club Faculty Coordinator, every year not only at the college level but also at the district level even going to villages as well as Zilla Parishad schools. By going to different secondary schools, they actually take workshops to make Ganpati from Shadumati.

#### • Objectives of the workshop:

- 1. Efforts to stop environmental degradation
- 2. To stop water pollution. To completely stop the use of plaster of Paris.
- 3. To inspire the coming generation to make Ganesha idols from Shadumati. Ganesha idols made of sand clay should be installed by the children at home.
- 4. If we do a thorough study, it seems that 1 kg of plaster of paris pollutes around 20 to 25 liters of water.
- 5. Plaster of Paris consumption in tons if the plaster of paris consumption for the whole year is first. And every year about thousands of lakh liters of water is polluted.
- 6. So if we make Ganapati from Shadumati and immerse it at home, we can completely stop water pollution. We all should implement this initiative.
- 7. We have made almost 3000 Ganpati last year under "Anand Green Club" of our college.
- 8. If we make approximately one small Ganesha idol from Shadumati and immerse it in a bucket at an eco-friendly home, we have saved around 15-20 liters of water from pollution.