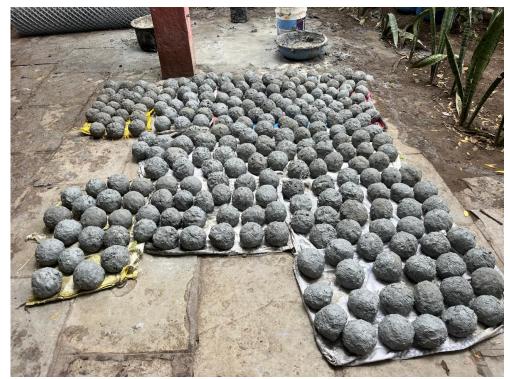

> Current water pollution due to Ganesha idols made from Plaster of Paris

❖ Following picture represent actual Ganesha made from Shadumati. It is totally ecofriendly Ganesha. With the help of this activity we can stop the water pollution and ultimately help to save nature.

**The abandonment of this eco-friendly ganesha is also possible in a small bucket. The following photo gives an idea of this concept.** 