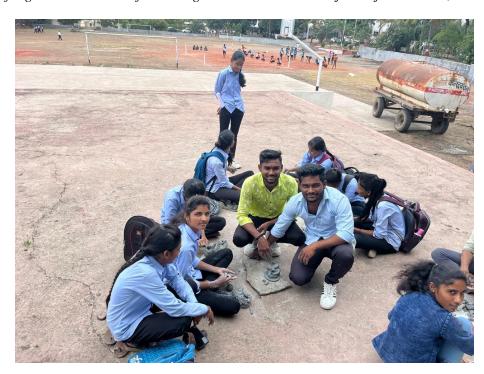

### Shri Vruddheshwar High School, Tisgaon, Tal. Pathardi.

Mr. S.B. Kalokhe guiding to students about this Ganesh Idol workshop

Student's participation

Raw material used in the preparation of Ganesh Idol

Students engaged in the preparation of Ganesh Idol

Students engaged in the preparation of Ganesh Idol

 $Students\ engaged\ in\ the\ preparation\ of\ Ganesh\ Idol$ 