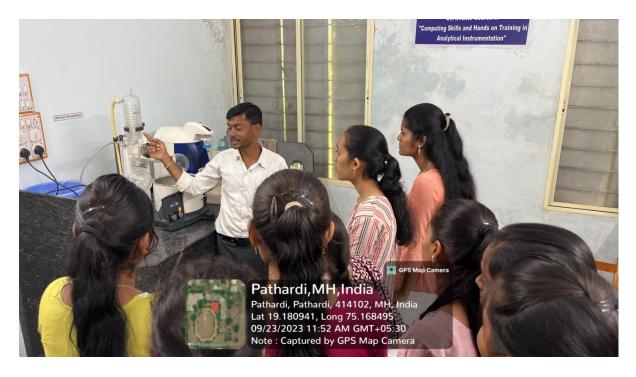

#### "Computing skills and Hands on Training in Analytical Instrumentation"

Certificate will be awarded to successful students who will attend at least 80% lectures, practicals and complete the assignments and qualify the MCQ examination.

#### 2. FT-IR Spectroscopy:

**Aim :** To learn principle, theory and practical applications of FT-IR spectroscopy.

**Objectives:** students will learn

- 5. Basic principle of infrared spectroscopy
- 6. Regions in infra red band
- 7. Modes of vibrations

- 8. Fourier transform
- 9. Standardization/calibration of the instrument
- 10. Instrumentation and how to record the spectrum
- 11. Interpretation of spectra and application of FT-IR.