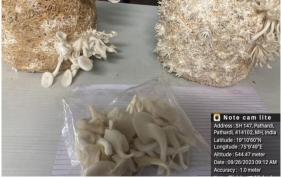

> Current water pollution due to Ganesha idols made from Plaster of Paris

❖ Following picture represent actual Ganesha made from Shadumati. It is totally ecofriendly Ganesha. With the help of this activity we can stop the water pollution and ultimately help to save nature.

**The abandonment of this eco-friendly ganesha is also possible in a small bucket. The following photo gives an idea of this concept.** 