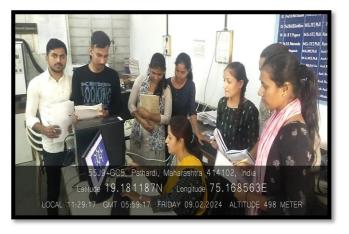

# Report of Certificate course in C Programming Language

Date: 02/02/2023 to 30/03/2024

#### Number of beneficiary: 13

The Department of Physics of Shri Anand College, Pathardi organized the 'Certificate course in C Programming Language from 2<sup>nd</sup> February 2024 to 30<sup>th</sup> March 2024.

The theory and practical sessions were conducted simultaneously as per timetable. The theory sessions were conducted by Prof A. B. Pawase, Head Department of Physics. 15 students have been participated and successfully completed certificate course in C programming language. The certificates were distributed to the students.