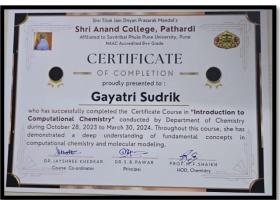

#### Number of beneficiary: 13

The Department of Physics of Shri Anand College, Pathardi organized the 'Certificate course in C Programming Language from 2<sup>nd</sup> February 2024 to 30<sup>th</sup> March 2024.

The theory and practical sessions were conducted simultaneously as per timetable. The theory sessions were conducted by Prof A. B. Pawase, Head Department of Physics. 15 students have been participated and successfully completed certificate course in C programming language. The certificates were distributed to the students.