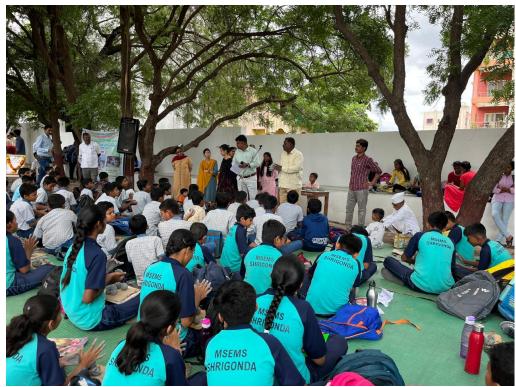

### Maharaja Jivajirao Shinde, College, Shrigonda, Dist. A'nagar.

Participation of high school students from Shrigonda taluka at Maharaja Jivajirao Shinde, College, Shrigonda

Participation of high school students from Shrigonda taluka at Maharaja Jivajirao Shinde, College, Shrigonda

Participation of high school students from Shrigonda taluka at Maharaja Jivajirao Shinde, College, Shrigonda

Valedictory function

Prize distribution

Shri Anand College green club workshop at Shrigonda