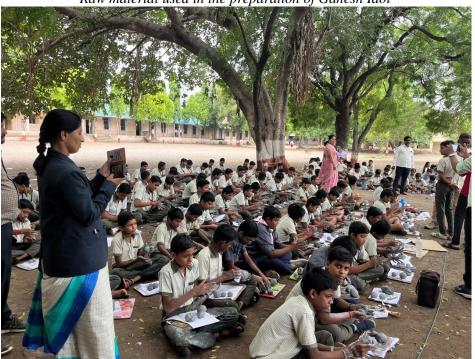

### Shri Vruddheshwar High School, Tisgaon, Tal. Pathardi.

Mr. S.B. Kalokhe guiding to students about this Ganesh Idol workshop

Student's participation

Raw material used in the preparation of Ganesh Idol

Students engaged in the preparation of Ganesh Idol

Students engaged in the preparation of Ganesh Idol

 $Students\ engaged\ in\ the\ preparation\ of\ Ganesh\ Idol$ 