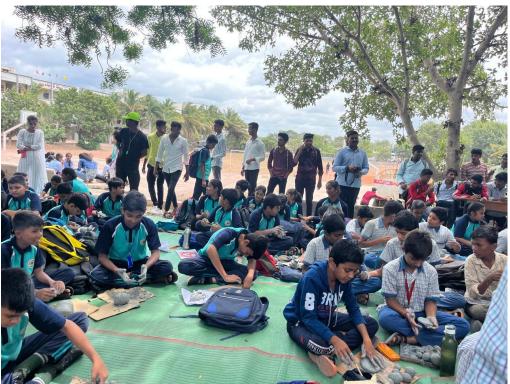

# Workshop at Appasaheb Rajale Mangal Karyalay

A Ganesh idol workshop was held at Rajale Mangal Karyalaya at Adinathnagar for primary and high school students.

Hon. MLA Monika taik Rajale, (Shegaon-Pathardi assembly constituency) visited the workshop.