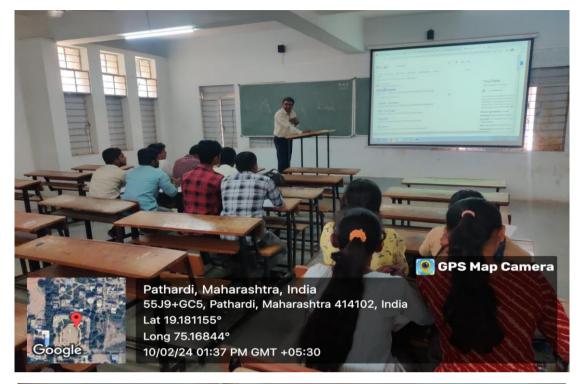

# Report of Certificate course in C Programming Language

Date: 02/02/2023 to 30/03/2024

#### Number of beneficiary: 13

The Department of Physics of Shri Anand College, Pathardi organized the 'Certificate course in C Programming Language from 2<sup>nd</sup> February 2024 to 30<sup>th</sup> March 2024.

The theory and practical sessions were conducted simultaneously as per timetable. The theory sessions were conducted by Prof A. B. Pawase, Head Department of Physics. 15 students have been participated and successfully completed certificate course in C programming language. The certificates were distributed to the students.