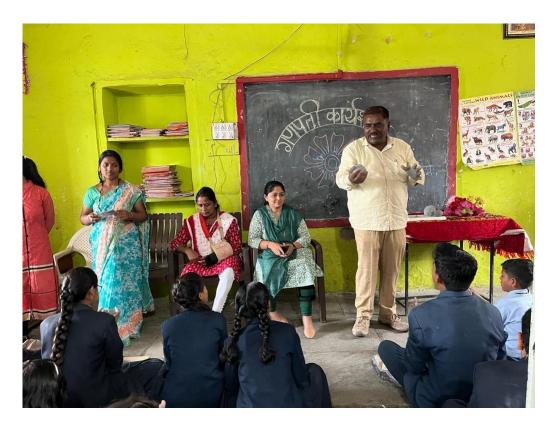

# Workshop at Appasaheb Rajale Mangal Karyalay

A Ganesh idol workshop was held at Rajale Mangal Karyalaya at Adinathnagar for primary and high school students.

Hon. MLA Monika taik Rajale, (Shegaon-Pathardi assembly constituency) visited the workshop.