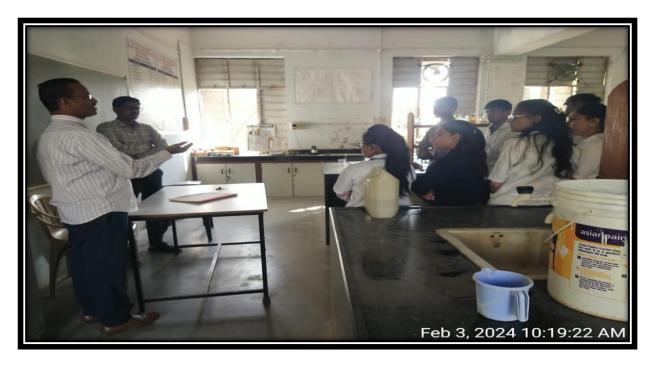

#### ANALYTICAL INSTRUMENTAL METHODS FOR INDUSTRIAL ANALYSIS

Year: 2023-24

The certificate course on "Analytical instrumental methods for industrial analysis", started for the college students during this academic year 2023-24. It provides the key knowledge base and laboratory resources to prepare students for careers as professionals in the field of Chemistry and particularly in Analytical instruments handling enabling them to interface not only with various branches of Chemistry (Organic, Inorganic, Physical, Biological, Industrial, Environmental, Pharmaceuticals etc.) but also with the related fields, and for professional courses and are as of research including medical, forensic, food, agriculture, dental, law, intellectual property, business programs etc. Characterization and analytical techniques are methods used to identify, isolate or quantify chemicals or materials, or to characterize their physical properties. They include spectroscopy, electrochemical analysis, and other measurements used in Chemistry and material science. instrumentation in quality control laboratories plays a vital role for fast processing and analysis of testing samples. Thus, skilled personnel who are trained for handling sophisticated instruments is important aspect in the characterizations. Using quality equipment there is enhancement in quality and minimization of errors in testing of samples, which helps to produce timeline results. Our training module assures hands-on theoretical, practical and conceptual basic on the instruments for thorough understanding of analytical instruments and methods. This training course aims to give practical demonstration on instruments, calibration and method development so the participant can achieve the analytical and interpretative skills which are critical for working in the laboratory. There is a challenge before universities to fulfill the demand of skilled human resources as the education given in academic institutions may not be fully acquainted with needs of the today's growing industries. We, the academic institutions working under the umbrella of university do not have that much academic flexibility in designing the syllabi of our courses. Hence, in order to cater the requirements of chemical industries and analytical laboratories there is utmost need to design and develop a course which will provide practical knowledge and skills of handling sophisticated instruments to the students.

Department of Chemistry has designed the certificate course on "Sophisticated Analytical Instrument Handling" especially for UG, PG and Research students. This course will provide breakthrough knowledge of instrumentation, handling and applications of the high cost instruments viz. FT–IR with ATR attachment, UV–Visible Spectrophotometer with integrating sphere, Potentiostat/Galvanostat electrochemical instrument, Rotary evaporator, Constant temperate bath with chiller for crystal growth.