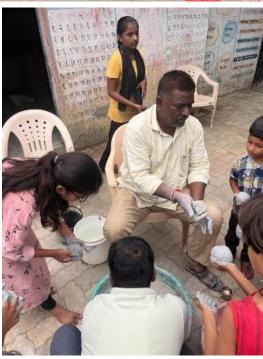

### Shri Vruddheshwar High School, Tisgaon, Tal. Pathardi.

Mr. S.B. Kalokhe guiding to students about this Ganesh Idol workshop

Student's participation

Raw material used in the preparation of Ganesh Idol

Students engaged in the preparation of Ganesh Idol

Students engaged in the preparation of Ganesh Idol

 $Students\ engaged\ in\ the\ preparation\ of\ Ganesh\ Idol$ 