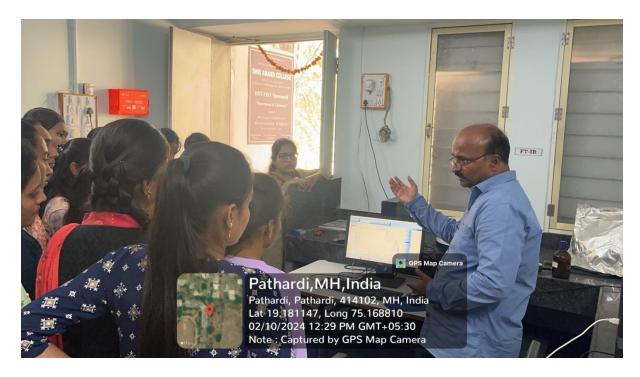

#### ANALYTICAL INSTRUMENTAL METHODS FOR INDUSTRIAL ANALYSIS

Year: 2023-24

The certificate course on "Analytical instrumental methods for industrial analysis", started for the college students during this academic year 2023-24. It provides the key knowledge base and laboratory resources to prepare students for careers as professionals in the field of Chemistry and particularly in Analytical instruments handling enabling them to interface not only with various branches of Chemistry (Organic, Inorganic, Physical, Biological, Industrial, Environmental, Pharmaceuticals etc.) but also with the related fields, and for professional courses and are as of research including medical, forensic, food, agriculture, dental, law, intellectual property, business programs etc. Characterization and analytical techniques are methods used to identify, isolate or quantify chemicals or materials, or to characterize their physical properties. They include spectroscopy, electrochemical analysis, and other measurements used in Chemistry and material science. instrumentation in quality control laboratories plays a vital role for fast processing and analysis of testing samples. Thus, skilled personnel who are trained for handling sophisticated instruments is important aspect in the characterizations. Using quality equipment there is enhancement in quality and minimization of errors in testing of samples, which helps to produce timeline results. Our training module assures hands-on theoretical, practical and conceptual basic on the instruments for thorough understanding of analytical instruments and methods. This training course aims to give practical demonstration on instruments, calibration and method development so the participant can achieve the analytical and interpretative skills which are critical for working in the laboratory. There is a challenge before universities to fulfill the demand of skilled human resources as the education given in academic institutions may not be fully acquainted with needs of the today's growing industries. We, the academic institutions working under the umbrella of university do not have that much academic flexibility in designing the syllabi of our courses. Hence, in order to cater the requirements of chemical industries and analytical laboratories there is utmost need to design and develop a course which will provide practical knowledge and skills of handling sophisticated instruments to the students.

Department of Chemistry has designed the certificate course on "Sophisticated Analytical Instrument Handling" especially for UG, PG and Research students. This course will provide breakthrough knowledge of instrumentation, handling and applications of the high cost instruments viz. FT–IR with ATR attachment, UV–Visible Spectrophotometer with integrating sphere, Potentiostat/Galvanostat electrochemical instrument, Rotary evaporator, Constant temperate bath with chiller for crystal growth.