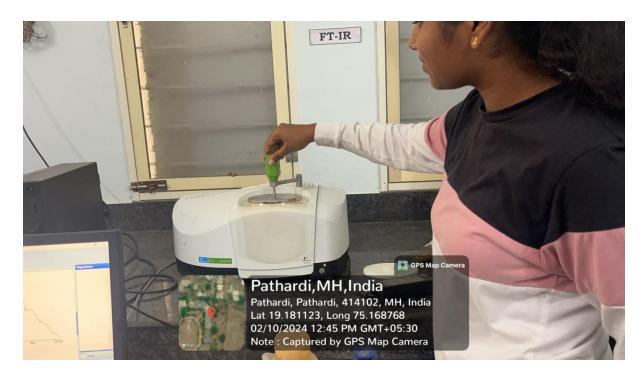

#### 2. FT-IR Spectroscopy:

**Aim :** To learn principle, theory and practical applications of FT-IR spectroscopy.

**Objectives:** students will learn

- 5. Basic principle of infrared spectroscopy
- 6. Regions in infra red band
- 7. Modes of vibrations

- 8. Fourier transform
- 9. Standardization/calibration of the instrument
- 10. Instrumentation and how to record the spectrum
- 11. Interpretation of spectra and application of FT-IR.