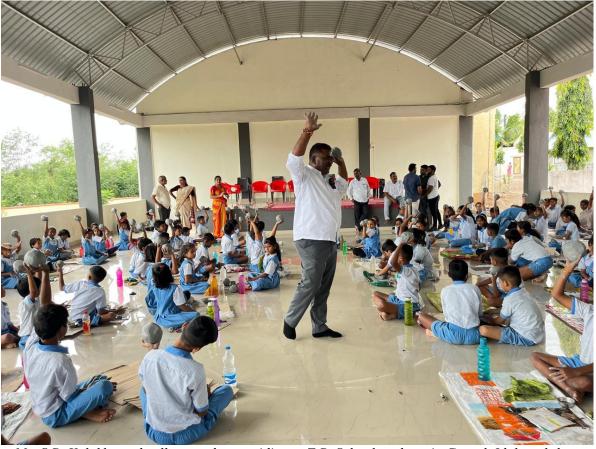

To overcome this problem under Anand Green Club in our college, Mr. Suryakant Kalokhe, Master Trainer, Green Club and Dr. Ajinkya Bhorde Green Club Faculty Coordinator, every year not only at the college level but also at the district level even going to villages as well as Zilla Parishad schools. By going to different secondary schools, they actually take workshops to make Ganpati from Shadumati.

#### • Objectives of the workshop:

- 1. Efforts to stop environmental degradation
- 2. To stop water pollution. To completely stop the use of plaster of Paris.
- 3. To inspire the coming generation to make Ganesha idols from Shadumati. Ganesha idols made of sand clay should be installed by the children at home.
- 4. If we do a thorough study, it seems that 1 kg of plaster of paris pollutes around 20 to 25 liters of water.
- 5. Plaster of Paris consumption in tons if the plaster of paris consumption for the whole year is first. And every year about thousands of lakh liters of water is polluted.
- 6. So if we make Ganapati from Shadumati and immerse it at home, we can completely stop water pollution. We all should implement this initiative.
- 7. We have made almost 3000 Ganpati last year under "Anand Green Club" of our college.
- 8. If we make approximately one small Ganesha idol from Shadumati and immerse it in a bucket at an eco-friendly home, we have saved around 15-20 liters of water from pollution.