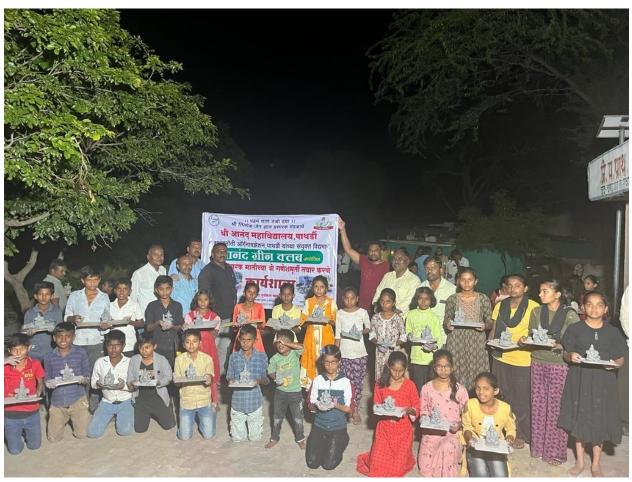

# Workshop at Shri Anand College Pathardi

Workshop at Shri Anand College Pathardi

Workshop at Shri Anand College Pathardi

# Workshop at Appasaheb Rajale Mangal Karyalay

A Ganesh idol workshop was held at Rajale Mangal Karyalaya at Adinathnagar for primary and high school students.

Hon. MLA Monika taik Rajale, (Shegaon-Pathardi assembly constituency) visited the workshop.