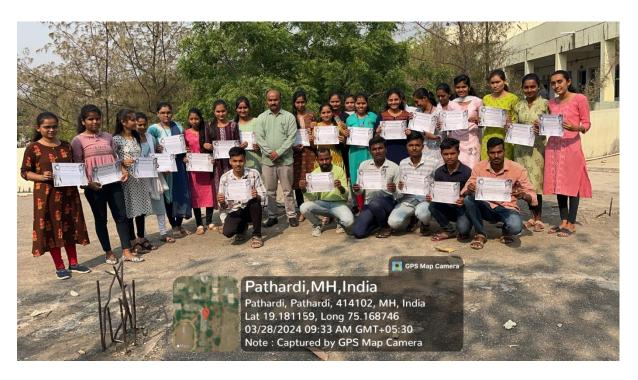

#### Number of beneficiary: 13

The Department of Physics of Shri Anand College, Pathardi organized the 'Certificate course in C Programming Language from 2<sup>nd</sup> February 2024 to 30<sup>th</sup> March 2024.

The theory and practical sessions were conducted simultaneously as per timetable. The theory sessions were conducted by Prof A. B. Pawase, Head Department of Physics. 15 students have been participated and successfully completed certificate course in C programming language. The certificates were distributed to the students.