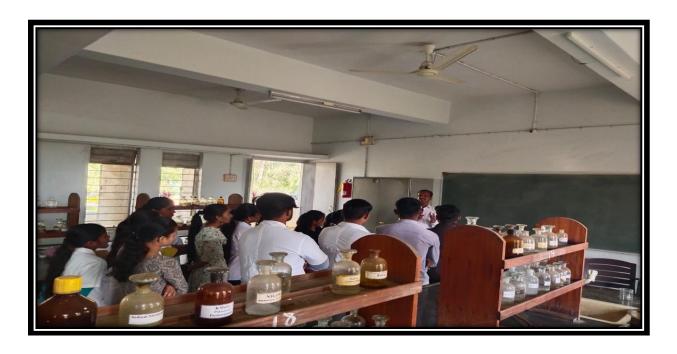

#### ANALYTICAL INSTRUMENTAL METHODS FOR INDUSTRIAL ANALYSIS

Year: 2023-24

The certificate course on "Analytical instrumental methods for industrial analysis", started for the college students during this academic year 2023-24. It provides the key knowledge base and laboratory resources to prepare students for careers as professionals in the field of Chemistry and particularly in Analytical instruments handling enabling them to interface not only with various branches of Chemistry (Organic, Inorganic, Physical, Biological, Industrial, Environmental, Pharmaceuticals etc.) but also with the related fields, and for professional courses and are as of research including medical, forensic, food, agriculture, dental, law, intellectual property, business programs etc. Characterization and analytical techniques are methods used to identify, isolate or quantify chemicals or materials, or to characterize their physical properties. They include spectroscopy, electrochemical analysis, and other measurements used in Chemistry and material science. instrumentation in quality control laboratories plays a vital role for fast processing and analysis of testing samples. Thus, skilled personnel who are trained for handling sophisticated instruments is important aspect in the characterizations. Using quality equipment there is enhancement in quality and minimization of errors in testing of samples, which helps to produce timeline results. Our training module assures hands-on theoretical, practical and conceptual basic on the instruments for thorough understanding of analytical instruments and methods. This training course aims to give practical demonstration on instruments, calibration and method development so the participant can achieve the analytical and interpretative skills which are critical for working in the laboratory. There is a challenge before universities to fulfill the demand of skilled human resources as the education given in academic institutions may not be fully acquainted with needs of the today's growing industries. We, the academic institutions working under the umbrella of university do not have that much academic flexibility in designing the syllabi of our courses. Hence, in order to cater the requirements of chemical industries and analytical laboratories there is utmost need to design and develop a course which will provide practical knowledge and skills of handling sophisticated instruments to the students.

Department of Chemistry has designed the certificate course on "Sophisticated Analytical Instrument Handling" especially for UG, PG and Research students. This course will provide breakthrough knowledge of instrumentation, handling and applications of the high cost instruments viz. FT–IR with ATR attachment, UV–Visible Spectrophotometer with integrating sphere, Potentiostat/Galvanostat electrochemical instrument, Rotary evaporator, Constant temperate bath with chiller for crystal growth.