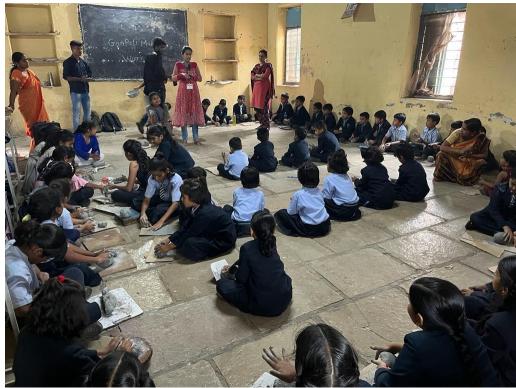

To overcome this problem under Anand Green Club in our college, Mr. Suryakant Kalokhe, Master Trainer, Green Club and Dr. Ajinkya Bhorde Green Club Faculty Coordinator, every year not only at the college level but also at the district level even going to villages as well as Zilla Parishad schools. By going to different secondary schools, they actually take workshops to make Ganpati from Shadumati.

# Workshop at Shri Anand College Pathardi

Workshop at Shri Anand College Pathardi

Workshop at Shri Anand College Pathardi