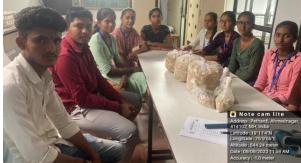

To overcome this problem under Anand Green Club in our college, Mr. Suryakant Kalokhe, Master Trainer, Green Club and Dr. Ajinkya Bhorde Green Club Faculty Coordinator, every year not only at the college level but also at the district level even going to villages as well as Zilla Parishad schools. By going to different secondary schools, they actually take workshops to make Ganpati from Shadumati.

# Workshop at Shri Anand College Pathardi

Workshop at Shri Anand College Pathardi

Workshop at Shri Anand College Pathardi