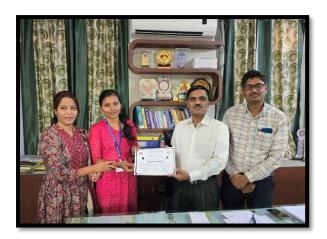

The theory and practical sessions were conducted simultaneously as per timetable. The theory sessions were conducted by Prof A. B. Pawase, Head Department of Physics. 15 students have been participated and successfully completed certificate course in C programming language. The certificates were distributed to the students.

#### **Annual Report of C programming course:**

During academic year 2023-24, total 13 students were admitted in C programming course. Course timetable was set for two months from February- 2024 to March - 2024. After completion of this course, students were able to write simple programs using C programming language and certificates were given to the beneficiary students by the Principal Dr. Pawar S. B.