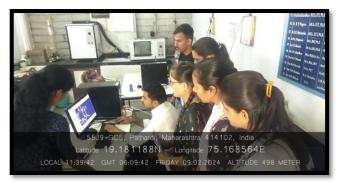

# Report of Certificate course in C Programming Language

Date: 02/02/2023 to 30/03/2024

#### Number of beneficiary: 13

The Department of Physics of Shri Anand College, Pathardi organized the 'Certificate course in C Programming Language from 2<sup>nd</sup> February 2024 to 30<sup>th</sup> March 2024.

The theory and practical sessions were conducted simultaneously as per timetable. The theory sessions were conducted by Prof A. B. Pawase, Head Department of Physics. 15 students have been participated and successfully completed certificate course in C programming language. The certificates were distributed to the students.