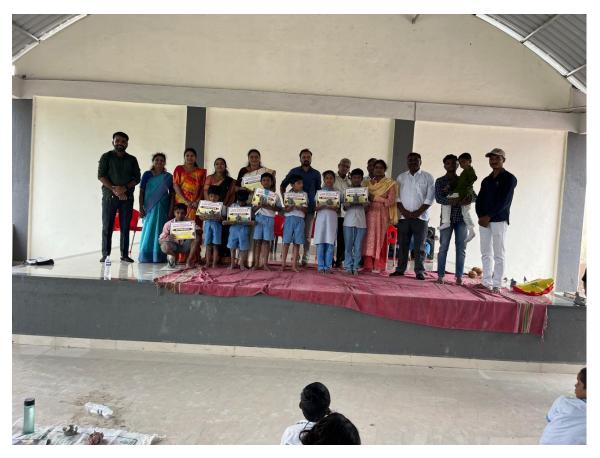

ngal Karyalay





A Ganesh idol workshop was held at Rajale Mangal Karyalaya at Adinathnagar for primary and high school students.



Hon. MLA Monika taik Rajale, (Shegaon-Pathardi assembly constituency) visited the workshop.

# Workshop at Shevgaon School





Mr. S.B. Kalokhe guiding to students in Ganesh Idol workshop

# Workshop at Z P School Belgaon







Mr. S.B. Kalokhe guiding to students in Ganesh Idol workshop

# Workshop at Z P School Chitali







Mr. S.B. Kalokhe guiding to students in Ganesh Idol workshop

# Z.P. Primary School, Shikrapur, Tal – Pune, Dist. Pune.



Ganesh Idol





Mr. S.B. Kalokhe and college students guiding to Z.P. School students in Ganesh Idol workshop at Shikrapur, Dist. Pune



Participation of primary School students



Participation of students





Prize distribution in Ganesh Idol making competition

### Maharaja Jivajirao Shinde, College, Shrigonda, Dist. A'nagar.



Participation of high school students from Shrigonda taluka at Maharaja Jivajirao Shinde, College, Shrigonda







Participation of high school students from Shrigonda taluka at Maharaja Jivajirao Shinde, College, Shrigonda





Participation of high school students from Shrigonda taluka at Maharaja Jivajirao Shinde, College, Shrigonda



Valedictory function





Prize distribution



Shri Anand College green club workshop at Shrigonda

### Shri Vruddheshwar High School, Tisgaon, Tal. Pathardi.



Mr. S.B. Kalokhe guiding to students about this Ganesh Idol workshop



Student's participation



Raw material used in the preparation of Ganesh Idol



Students engag