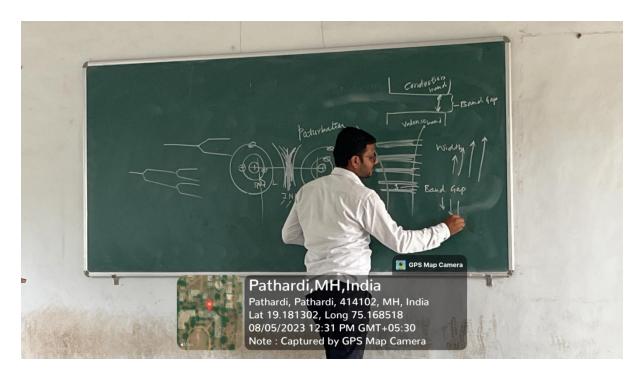

#### Number of beneficiary: 13

The Department of Physics of Shri Anand College, Pathardi organized the 'Certificate course in C Programming Language from 2<sup>nd</sup> February 2024 to 30<sup>th</sup> March 2024.

The theory and practical sessions were conducted simultaneously as per timetable. The theory sessions were conducted by Prof A. B. Pawase, Head Department of Physics. 15 students have been participated and successfully completed certificate course in C programming language. The certificates were distributed to the students.