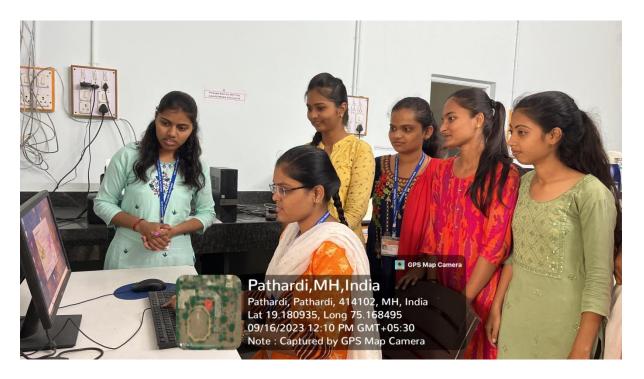

#### ANALYTICAL INSTRUMENTAL METHODS FOR INDUSTRIAL ANALYSIS

Year: 2023-24

The certificate course on "Analytical instrumental methods for industrial analysis", started for the college students during this academic year 2023-24. It provides the key knowledge base and laboratory resources to prepare students for careers as professionals in the field of Chemistry and particularly in Analytical instruments handling enabling them to interface not only with various branches of Chemistry (Organic, Inorganic, Physical, Biological, Industrial, Environmental, Pharmaceuticals etc.) but also with the related fields, and for professional courses and are as of research including medical, forensic, food, agriculture, dental, law, intellectual property, business programs etc. Characterization and analytical techniques are methods used to identify, isolate or quantify chemicals or materials, or to characterize their physical properties. They include spectroscopy, electrochemical analysis, and other measurements used in Chemistry and material science. instrumentation in quality control laboratories plays a vital role for fast processing and analysis of testing samples. Thus, skilled personnel who are trained for handling sophisticated instruments is important aspect in the characterizations. Using quality equipment there is enhancement in quality and minimization of errors in testing of samples, which helps to produce timeline results. Our training module assures hands-on theoretical, practical and conceptual basic on the instruments for thorough understanding of analytical instruments and methods. This training course aims to give practical demonstration on instruments, calibration and method development so the participant can achieve the analytical and interpretative skills which are critical for working in the laboratory. There is a challenge before universities to fulfill the demand of skilled human resources as the education given in academic institutions may not be fully acquainted with needs of the today's growing industries. We, the academic institutions working under the umbrella of university do not have that much academic flexibility in designing the syllabi of our courses. Hence, in order to cater the requirements of chemical industries and analytical laboratories there is utmost need to design and develop a course which will provide practical knowledge and skills of handling sophisticated instruments to the students.

Department of Chemistry has designed the certificate course on "Sophisticated Analytical Instrument Handling" especially for UG, PG and Research students. This course will provide breakthrough knowledge of instrumentation, handling and applications of the high cost instruments viz. FT–IR with ATR attachment, UV–Visible Spectrophotometer with integrating sphere, Potentiostat/Galvanostat electrochemical instrument, Rotary evaporator, Constant temperate bath with chiller for crystal growth.