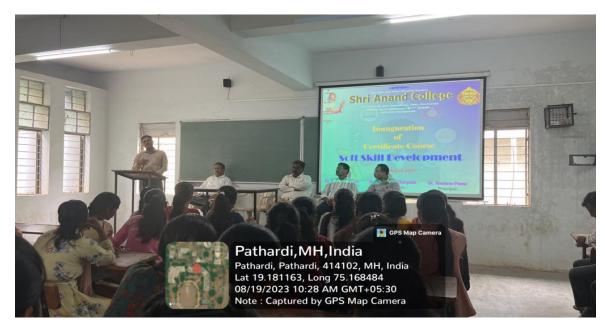

# Report of certificate course In

"C Programming Language"

(2023-24)

Conducted by

Department of Physics Shri Anand College, Pathardi

**Prof. AnitaPawase**Course Coordinator

# Report of Certificate course in C Programming Language

Date: 02/02/2023 to 30/03/2024

#### Number of beneficiary: 13

The Department of Physics of Shri Anand College, Pathardi organized the 'Certificate course in C Programming Language from 2<sup>nd</sup> February 2024 to 30<sup>th</sup> March 2024.