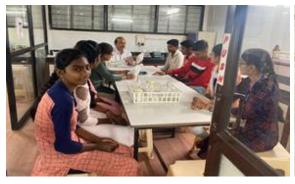

To overcome this problem under Anand Green Club in our college, Mr. Suryakant Kalokhe, Master Trainer, Green Club and Dr. Ajinkya Bhorde Green Club Faculty Coordinator, every year not only at the college level but also at the district level even going to villages as well as Zilla Parishad schools. By going to different secondary schools, they actually take workshops to make Ganpati from Shadumati.

# Workshop at Shri Anand College Pathardi

Workshop at Shri Anand College Pathardi

Workshop at Shri Anand College Pathardi