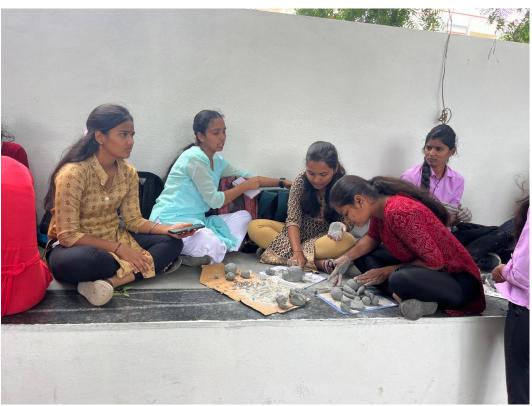

> Current water pollution due to Ganesha idols made from Plaster of Paris

❖ Following picture represent actual Ganesha made from Shadumati. It is totally ecofriendly Ganesha. With the help of this activity we can stop the water pollution and ultimately help to save nature.

**The abandonment of this eco-friendly ganesha is also possible in a small bucket. The following photo gives an idea of this concept.** 