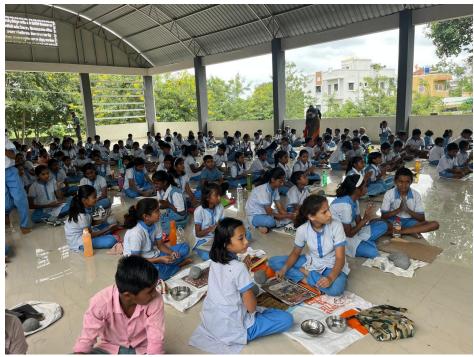

To overcome this problem under Anand Green Club in our college, Mr. Suryakant Kalokhe, Master Trainer, Green Club and Dr. Ajinkya Bhorde Green Club Faculty Coordinator, every year not only at the college level but also at the district level even going to villages as well as Zilla Parishad schools. By going to different secondary schools, they actually take workshops to make Ganpati from Shadumati.

#### • Objectives of the workshop:

- 1. Efforts to stop environmental degradation
- 2. To stop water pollution. To completely stop the use of plaster of Paris.
- 3. To inspire the coming generation to make Ganesha idols from Shadumati. Ganesha idols made of sand clay should be installed by the children at home.
- 4. If we do a thorough study, it seems that 1 kg of plaster of paris pollutes around 20 to 25 liters of water.
- 5. Plaster of Paris consumption in tons if the plaster of paris consumption for the whole year is first. And every year about thousands of lakh liters of water is polluted.
- 6. So if we make Ganapati from Shadumati and immerse it at home, we can completely stop water pollution. We all should implement this initiative.
- 7. We have made almost 3000 Ganpati last year under "Anand Green Club" of our college.
- 8. If we make approximately one small Ganesha idol from Shadumati and immerse it in a bucket at an eco-friendly home, we have saved around 15-20 liters of water from pollution.