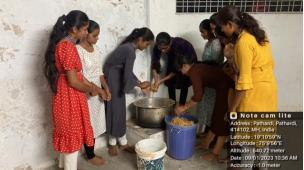

To overcome this problem under Anand Green Club in our college, Mr. Suryakant Kalokhe, Master Trainer, Green Club and Dr. Ajinkya Bhorde Green Club Faculty Coordinator, every year not only at the college level but also at the district level even going to villages as well as Zilla Parishad schools. By going to different secondary schools, they actually take workshops to make Ganpati from Shadumati.

# Workshop at Shri Anand College Pathardi

Workshop at Shri Anand College Pathardi

Workshop at Shri Anand College Pathardi