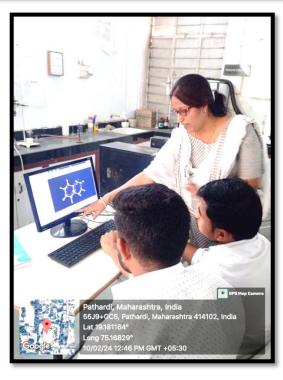

# Report of Certificate course in C Programming Language

Date: 02/02/2023 to 30/03/2024

#### Number of beneficiary: 13

The Department of Physics of Shri Anand College, Pathardi organized the 'Certificate course in C Programming Language from 2<sup>nd</sup> February 2024 to 30<sup>th</sup> March 2024.

The theory and practical sessions were conducted simultaneously as per timetable. The theory sessions were conducted by Prof A. B. Pawase, Head Department of Physics. 15 students have been participated and successfully completed certificate course in C programming language. The certificates were distributed to the students.