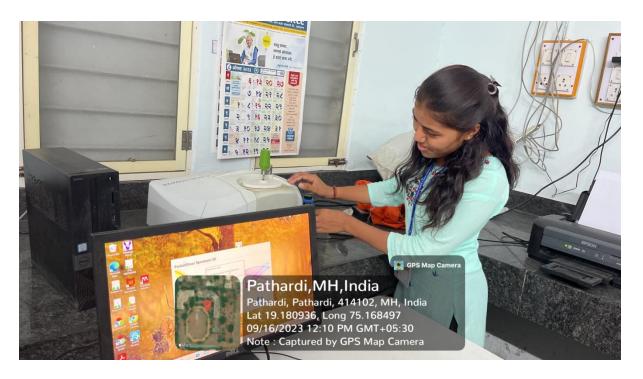

#### ANALYTICAL INSTRUMENTAL METHODS FOR INDUSTRIAL ANALYSIS

Year: 2023-24

The certificate course on "Analytical instrumental methods for industrial analysis", started for the college students during this academic year 2023-24. It provides the key knowledge base and laboratory resources to prepare students for careers as professionals in the field of Chemistry and particularly in Analytical instruments handling enabling them to interface not only with various branches of Chemistry (Organic, Inorganic, Physical, Biological, Industrial, Environmental, Pharmaceuticals etc.) but also with the related fields, and for professional courses and are as of research including medical, forensic, food, agriculture, dental, law, intellectual property, business programs etc. Characterization and analytical techniques are methods used to identify, isolate or quantify chemicals or materials, or to characterize their physical properties. They include spectroscopy, electrochemical analysis, and other measurements used in Chemistry and material science. instrumentation in quality control laboratories plays a vital role for fast processing and analysis of testing samples. Thus, skilled personnel who are trained for handling sophisticated instruments is important aspect in the characterizations. Using quality equipment there is enhancement in quality and minimization of errors in testing of samples, which helps to produce timeline results. Our training module assures hands-on theoretical, practical and conceptual basic on the instruments for thorough understanding of analytical instruments and methods. This training course aims to give practical demonstration on instruments, calibration and method development so the participant can achieve the analytical and interpretative skills which are critical for working in the laboratory. There is a challenge before universities to fulfill the demand of skilled human resources as the education given in academic institutions may not be fully acquainted with needs of the today's growing industries. We, the academic institutions working under the umbrella of university do not have that much academic flexibility in designing the syllabi of our courses. Hence, in order to cater the requirements of chemical industries and analytical laboratories there is utmost need to design and develop a course which will provide practical knowledge and skills of handling sophisticated instruments to the students.

Department of Chemistry has designed the certificate course on "Sophisticated Analytical Instrument Handling" especially for UG, PG and Research students. This course will provide breakthrough knowledge of instrumentation, handling and applications of the high cost instruments viz. FT–IR with ATR attachment, UV–Visible Spectrophotometer with integrating sphere, Potentiostat/Galvanostat electrochemical instrument, Rotary evaporator, Constant temperate bath with chiller for crystal growth.