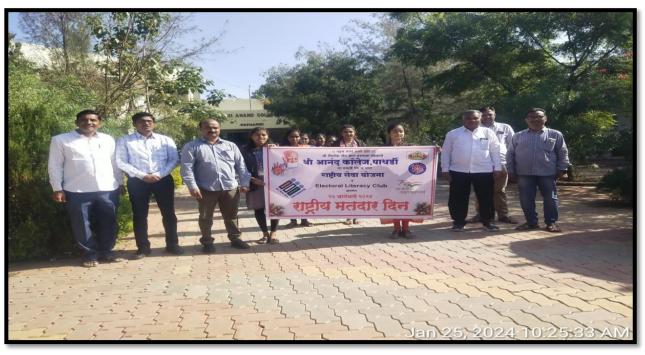

#### **Report on National Service Scheme International Voters Day**

**Date:** January 25, 2024

Venue: Shri Anand College, Pathardi

**Organized by:** National Service Scheme (NSS)

Programme Officer: Dr. Ismail Shaikh

**Introduction:** International Voters Day was celebrated on January 25, 2024, with great enthusiasm and vigor. The event aimed to emphasize the importance of democracy and voter participation in shaping the future of the nation. Organized jointly by the Pathardi Tehsil Office and Shri Anand College, Pathardi, the event witnessed active participation from students, faculty, and local authorities.

#### **Event Highlights:**

- 1. **Inaugural Ceremony:** The event commenced with the auspicious lighting of the lamp by respected dignitaries, including Dr.SheshraoPawar, Principal of Shri Anand College, and Mr. Prasad Mate, Tehsildar of Pathardi. Their presence added significance to the occasion, symbolizing the unity and strength of the community in upholding democratic values.
- 2. **Awareness Rally:** A vibrant rally was organized, featuring students, faculty members, and administrative staff from Shri Anand College, along with representatives from the Tehsil Office. The rally traversed through the main streets, spreading awareness about the significance of voter participation and the democratic process. Participants enthusiastically chanted slogans and distributed informational pamphlets to engage the public.
- 3. **Interactive Sessions:** Following the rally, interactive sessions were conducted at Shri Anand College, where experts and guest speakers addressed the audience on various aspects of democracy, electoral processes, and the role of youth in nation-building. Students actively participated in discussions, sharing their views and insights on electoral reforms and voter education initiatives.
- 4. **Vote Pledge Campaign:** As a symbolic gesture of commitment to democratic principles, a "Vote Pledge Campaign" was initiated, wherein participants pledged to exercise their voting rights responsibly in all elections. Pledges were collected from students, faculty, and attendees, reflecting their dedication to uphold the democratic ethos of the nation.