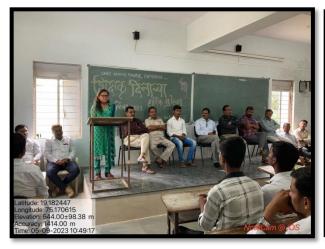

# KrantijyotiSavitribaiPhule Jayanti <u>Report</u>

One can make his own career even in the field of favorite art

: Mrs. Archana Dhaktode

Well-known make-up artist Mrs. Archana Dhaktode, Director of Isha Beauty Parlour, asserts that even in the field of art that we are passionate about, we can create our own great career and make ourselves and our families financially capable. KrantiJyotiSavitribaiPhule's birth anniversary was celebrated on January 3, 2024 under Women Empowerment Cell at ShriAnand College,Pathardi. On this occasion, Mrs. Archana Dhaktode, the chief guest presented the biography of Savitri Mata to the students. In her speech, she guided how today's Savitri can be empowered to become financially self-reliant. For this, the students were urged to adopt the important first principles of perseverance, skills and the need for unremitting efforts to achieve goals etc. Success is guaranteed when we work hard until our dreams come true. So everyone should always strive. Also, one needs to pay attention to one's own health, diet, and recreation. Dr.SheshraoPawar, Principal of the college presided over the program. In his presidential speech, the principal gave deep guidance to the students on how to achieve their intellectual development as well as financial self-reliance. He also said that the responsibility of carrying forward the work of KrantiJyotiSavitri Mata in the modern era is on our shoulders. On this occasion, students of the college presented occult poems on

# मनपसंत कला क्षेत्रातही करिअर घडवता येते-अर्चना धाकतोडे

जल भूगी तालुका प्रतिनिधी . राजेंद्र चव्हाण

पाथर्डी: ज्या कले मध्ये आपल्याला आवड असते,अशा क्षेत्रातही आपण आपले स्वतःचे उत्तम करिअर घडवू शकतो आणि स्वतःला ,कुटुंबाला आर्थिक दृष्ट्या सक्षम बनवू शकतो, असे प्रतिपादन ईशा ब्युटी पार्लरच्या संचालिका सुप्रसिद्ध मेकअप आर्टिस्ट सौ. अर्चना घाकतोडे यांनी केले. श्री आनंद महाविद्यालय पाथडीं येथे महिला सक्षमीकरण अंतर्गत ३ जानेवारी २०२४ रोजी क्रांतीज्योती सावित्रीबाई फुले यांची जयंती साजरी करण्यात आली. या प्रसंगी त्या बोलत होत्या.या कार्यक्रमाच्या अध्यक्षस्थानी महाविद्यालयाचे प्राचार्य डॉ. शेषराव पवार होते. आपल्या अध्यक्षीय