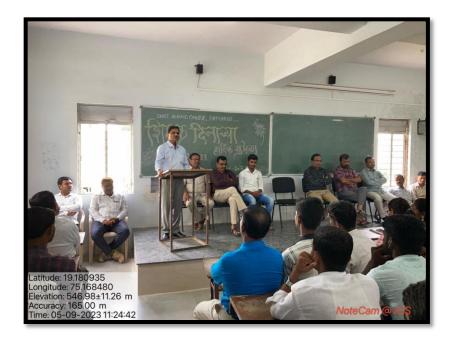

### **Teachers Day Celebration**

In a spirit of admiration and appreciation, Shri Anand College Pathardi marked the occasion of Teachers' Day with a grand celebration that showcased heartfelt tributes and gratitude towards the teaching faculty. The event, held on September 5<sup>th</sup>, 2023, was a vibrant and memorable affair, highlighting the essential role teachers play in shaping the future of the students and the community.

The celebration began at 10:30am in the college auditorium, where students and faculty gathered to pay homage to their mentors. The event commenced by worshipping Sir Dr.SarvpalliRadhakrishananby the respected Principal, Dr. S. B. Pawar and senior faculty members, symbolizing the enlightenment that teachers bring into their students' lives.

#### Glimpses of the event:

Principal Dr. S. B. Pawar's giving inspiring Speech on Teachers' Day Celebration

Felicitation of Teachers by the students

Students expressing gratitude and admiration for their teachers through speeches and poems.