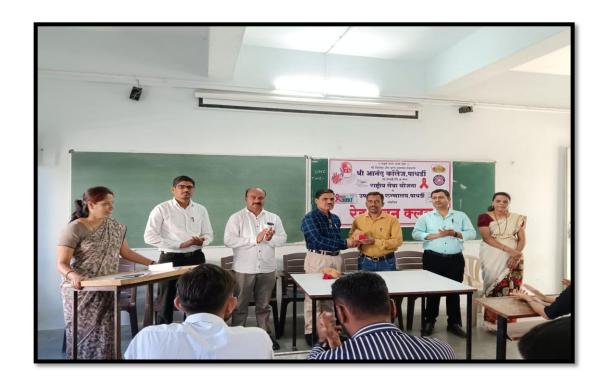

### SHRI ANAND COLLEGE

Pathardi, Tal. Pathardi, Dist. Ahmednagar - 414 102 **Ph.** (02428) 222736,

email: anand.shristjvp@gmail.com Web: http://shrianandcollege.com

**Report on World AIDS Day Activities** 

Date: 01/12/2023

**Organizers: National Service Scheme (NSS)**,

**Red Ribbon Club** 

**Venue: Shree Anand College Pathardi** 

On the commemoration of World AIDS Day, a series of events were conducted at Shree Anand College Pathardi in collaboration with the National Service Scheme, Red Ribbon Club, and Sub-district Hospital Pathardi. These events aimed to raise awareness and educate the public about HIV/AIDS prevention and treatment.

Lecture on AIDS Awareness:The day commenced with an enlightening lecture held at ShriAnand College Pathardi. Dr.SheshraoPawar, the esteemed principal of the college, delivered a profound presidential speech, shedding light on the significance of World AIDS Day. Sub-district Hospital Pathardi, Dr.Sandeep Kamble, provided comprehensive guidance to the students, emphasizing the importance of AIDS awareness and prevention strategies. The presence of distinguished individuals including National Service Scheme Program Officer Dr. Ismail Shaikh, Dr.JayashreeKhedkar, Prof.Dr. Anil Gambhire, Dr.DheerajBhavsar, Dr.RavindraBhoite, and Mrs. Manisha Badde, alongside a large gathering of students, added to the success of the event.