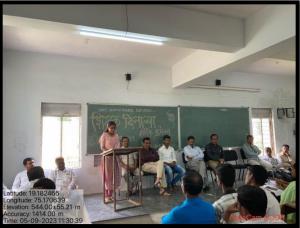

# KrantijyotiSavitribaiPhule Jayanti <u>Report</u>

One can make his own career even in the field of favorite art

: Mrs. Archana Dhaktode

Well-known make-up artist Mrs. Archana Dhaktode, Director of Isha Beauty Parlour, asserts that even in the field of art that we are passionate about, we can create our own great career and make ourselves and our families financially capable. KrantiJyotiSavitribaiPhule's birth anniversary was celebrated on January 3, 2024 under Women Empowerment Cell at ShriAnand College,Pathardi. On this occasion, Mrs. Archana Dhaktode, the chief guest presented the biography of Savitri Mata to the students. In her speech, she guided how today's Savitri can be empowered to become financially self-reliant. For this, the students were urged to adopt the important first principles of perseverance, skills and the need for unremitting efforts to achieve goals etc. Success is guaranteed when we work hard until our dreams come true. So everyone should always strive. Also, one needs to pay attention to one's own health, diet, and recreation. Dr.SheshraoPawar, Principal of the college presided over the program. In his presidential speech, the principal gave deep guidance to the students on how to achieve their intellectual development as well as financial self-reliance. He also said that the responsibility of carrying forward the work of KrantiJyotiSavitri Mata in the modern era is on our shoulders. On this occasion, students of the college presented occult poems on

# मनपसंत कला क्षेत्रातही करिअर घडवता येते-अर्चना धाकतोडे

जल भूगी तालुका प्रतिनिधी . राजेंद्र चव्हाण

पाथर्डी: ज्या कले मध्ये आपल्याला आवड असते,अशा क्षेत्रातही आपण आपले स्वतःचे उत्तम करिअर घडवू शकतो आणि स्वतःला ,कुटुंबाला आर्थिक दृष्ट्या सक्षम बनवू शकतो, असे प्रतिपादन ईशा ब्युटी पार्लरच्या संचालिका सुप्रसिद्ध मेकअप आर्टिस्ट सौ. अर्चना घाकतोडे यांनी केले. श्री आनंद महाविद्यालय पाथडीं येथे महिला सक्षमीकरण अंतर्गत ३ जानेवारी २०२४ रोजी क्रांतीज्योती सावित्रीबाई फुले यांची जयंती साजरी करण्यात आली. या प्रसंगी त्या बोलत होत्या.या कार्यक्रमाच्या अध्यक्षस्थानी महाविद्यालयाचे प्राचार्य डॉ. शेषराव पवार होते. आपल्या अध्यक्षीय