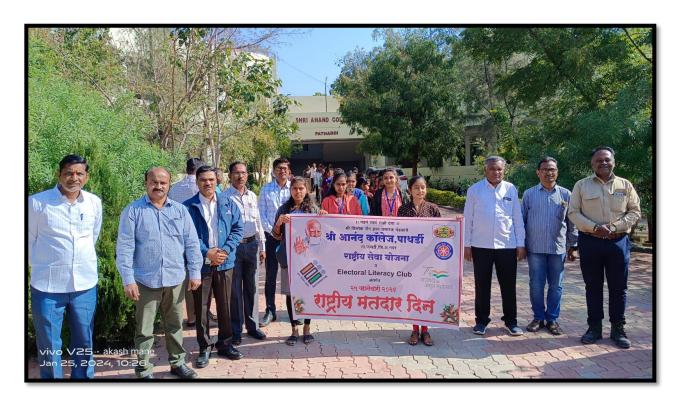

#### **Report on National Service Scheme International Voters Day**

**Date:** January 25, 2024

Venue: Shri Anand College, Pathardi

**Organized by:** National Service Scheme (NSS)

Programme Officer: Dr. Ismail Shaikh

**Introduction:** International Voters Day was celebrated on January 25, 2024, with great enthusiasm and vigor. The event aimed to emphasize the importance of democracy and voter participation in shaping the future of the nation. Organized jointly by the Pathardi Tehsil Office and Shri Anand College, Pathardi, the event witnessed active participation from students, faculty, and local authorities.

#### **Event Highlights:**

- 1. **Inaugural Ceremony:** The event commenced with the auspicious lighting of the lamp by respected dignitaries, including Dr.SheshraoPawar, Principal of Shri Anand College, and Mr. Prasad Mate, Tehsildar of Pathardi. Their presence added significance to the occasion, symbolizing the unity and strength of the community in upholding democratic values.
- 2. **Awareness Rally:** A vibrant rally was organized, featuring students, faculty members, and administrative staff from Shri Anand College, along with representatives from the Tehsil Office. The rally traversed through the main streets, spreading awareness about the significance of voter participation and the democratic process. Participants enthusiastically chanted slogans and distributed informational pamphlets to engage the public.
- 3. **Interactive Sessions:** Following the rally, interactive sessions were conducted at Shri Anand College, where experts and guest speakers addressed the audience on various aspects of democracy, electoral processes, and the role of youth in nation-building. Students actively participated in discussions, sharing their views and insights on electoral reforms and voter education initiatives.
- 4. **Vote Pledge Campaign:** As a symbolic gesture of commitment to democratic principles, a "Vote Pledge Campaign" was initiated, wherein participants pledged to exercise their voting rights responsibly in all elections. Pledges were collected from students, faculty, and attendees, reflecting their dedication to uphold the democratic ethos of the nation.