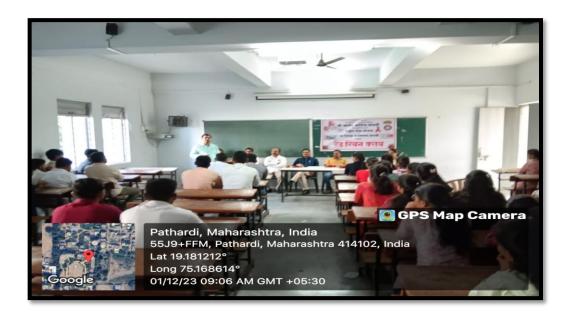

Date: 01/12/2023

**Organizers: National Service Scheme (NSS)**,

**Red Ribbon Club** 

**Venue: Shree Anand College Pathardi** 

On the commemoration of World AIDS Day, a series of events were conducted at Shree Anand College Pathardi in collaboration with the National Service Scheme, Red Ribbon Club, and Sub-district Hospital Pathardi. These events aimed to raise awareness and educate the public about HIV/AIDS prevention and treatment.

Lecture on AIDS Awareness:The day commenced with an enlightening lecture held at ShriAnand College Pathardi. Dr.SheshraoPawar, the esteemed principal of the college, delivered a profound presidential speech, shedding light on the significance of World AIDS Day. Sub-district Hospital Pathardi, Dr.Sandeep Kamble, provided comprehensive guidance to the students, emphasizing the importance of AIDS awareness and prevention strategies. The presence of distinguished individuals including National Service Scheme Program Officer Dr. Ismail Shaikh, Dr.JayashreeKhedkar, Prof.Dr. Anil Gambhire, Dr.DheerajBhavsar, Dr.RavindraBhoite, and Mrs. Manisha Badde, alongside a large gathering of students, added to the success of the event.

AIDS Awareness Rally: Following the informative session, an AIDS awareness rally was organized by the National Service Scheme at ShriAnand College Pathardi. The rally was inaugurated by Dr.ShesraoPawar, the principal of the college. Participants included National Service Scheme Program Officer Dr. Ismail Shaikh, Dr.JayshreeKhedkar, Dr. Sandeep Kamble, Dr.RavindraBhoite, Mrs. Manisha Bade, as well as faculty members such as Prof. Vilas Bhagat, Prof. Sunil Mahajan, Prof. Sanjay Kumar Chelve, and Prof.Pratibha Garuda. Additionally, students like SonaliAwad and Mr. Anil Kataria actively participated in the rally, demonstrating a strong commitment to spreading awareness about HIV/AIDS prevention.