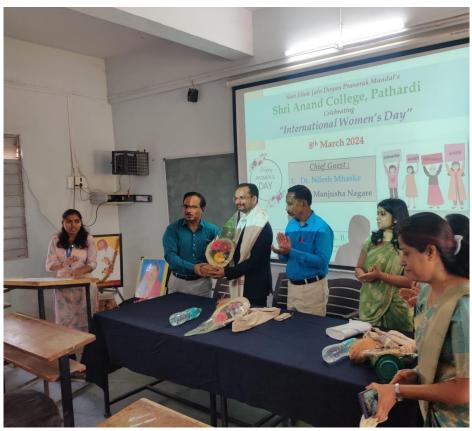

#### InternationalWomen'sDayCelebrationatShreeAnandCollege

Renowned Gynecologist Dr. NileshMhaske, Mother Hospital, Tisgaon and Dr.ManjushaNagre, Nagre Hospital Pathology, was present as an expert guide. Guest Introduction Prof. Ashwini Thorat. Dr. Nilesh guided on women's health. It is necessary to take proper care at a young age. Nowadays changing diet, lifestyle is affecting motherhood. Uterine cancer is increasing at a high rate, which is a matter of concern. A vaccine is available in modern medical science. Dr. Nilesh is making a valuable contribution to create public awareness about it. Satisfactory answers to the questions asked by the students.

This program is coordinated by Ms. SupriyaGite did the vote of thanks Prof. Done by Manisha Sanap. This program was organized by Dr. Muktar Sheikh, Prof. Ashwini Thorat, Dr. AjinkyaBhorde, Prof. SuryakantKalokhe, andProf. AbhijitJoshi. PrincipalDr.SheshraoPawar gavevaluableguidanceto organize this program.