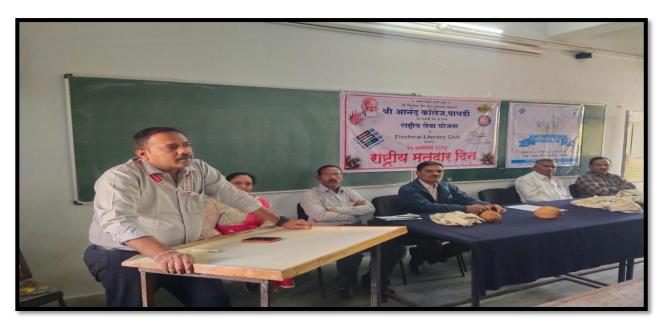

#### **Report on National Service Scheme International Voters Day**

**Date:** January 25, 2024

Venue: Shri Anand College, Pathardi

**Organized by:** National Service Scheme (NSS)

Programme Officer: Dr. Ismail Shaikh

**Introduction:** International Voters Day was celebrated on January 25, 2024, with great enthusiasm and vigor. The event aimed to emphasize the importance of democracy and voter participation in shaping the future of the nation. Organized jointly by the Pathardi Tehsil Office and Shri Anand College, Pathardi, the event witnessed active participation from students, faculty, and local authorities.

#### **Event Highlights:**

- 1. **Inaugural Ceremony:** The event commenced with the auspicious lighting of the lamp by respected dignitaries, including Dr.SheshraoPawar, Principal of Shri Anand College, and Mr. Prasad Mate, Tehsildar of Pathardi. Their presence added significance to the occasion, symbolizing the unity and strength of the community in upholding democratic values.
- 2. **Awareness Rally:** A vibrant rally was organized, featuring students, faculty members, and administrative staff from Shri Anand College, along with representatives from the Tehsil Office. The rally traversed through the main streets, spreading awareness about the significance of voter participation and the democratic process. Participants enthusiastically chanted slogans and distributed informational pamphlets to engage the public.
- 3. **Interactive Sessions:** Following the rally, interactive sessions were conducted at Shri Anand College, where experts and guest speakers addressed the audience on various aspects of democracy, electoral processes, and the role of youth in nation-building. Students actively participated in discussions, sharing their views and insights on electoral reforms and voter education initiatives.
- 4. **Vote Pledge Campaign:** As a symbolic gesture of commitment to democratic principles, a "Vote Pledge Campaign" was initiated, wherein participants pledged to exercise their voting rights responsibly in all elections. Pledges were collected from students, faculty, and attendees, reflecting their dedication to uphold the democratic ethos of the nation.

राष्ट्रीय मतदार दिनानिमित्त (दि.२५) पाथर्डी तहसील कार्यालयाच्या निवडणुक विभागातर्फे राष्ट्रीय मतदार दिनाचे औचित्य साधृत श्री आनंद महाविद्यालयात जनजागृती कार्यक्रमाचे आयोजन करण्यात आले होते. यामध्ये प्रतिज्ञा, प्रभात फेरी,

पाथर्डी : राष्ट्रीय मतदार दिनानिमित्त पाथर्डी शहरातील श्री आनंद महाविद्यालयात विद्यार्थी, प्राध्यापक व अधिकारी यांनी जनजागृती फेरी काढली.

ईव्हीएम प्रात्यक्षिक विद्यार्थ्यांना दाखविण्यात आले. यावेळी निवडणूक विभागाचे नायव तहसीलदार रमेश ससाणे, प्राचार्य डॉ.शेषराव पवार, मंडलाधिकारी राजेंद्र शेकटकर, प्रा.डॉ.मुत्तार शेख,प्रा. डॉ.अनिल गंभीरे, प्रा.डॉ.अनिता पावसे, आकाश माने आदी उपस्थित होते.