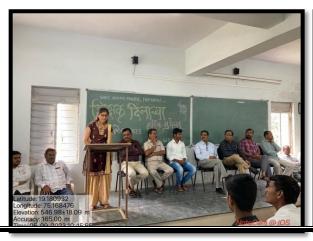

The atmosphere buzzed with energy as students from various departments presented an array of speech and poems, all dedicated to expressing gratitude and admiration for their teachers. One of the key highlights of the celebration was the felicitation ceremony, where all teachers were honored for their exceptional dedication and commitment. The event also featured interactive sessions where students shared their personal experiences and fond memories with their teachers. This heartfelt exchange further strengthened the bond between teachers and students, emphasizing the profound impact educators have on the lives of their students.

#### Glimpses of the event:

Principal Dr. S. B. Pawar's giving inspiring Speech on Teachers' Day Celebration

Felicitation of Teachers by the students

Students expressing gratitude and admiration for their teachers through speeches and poems.