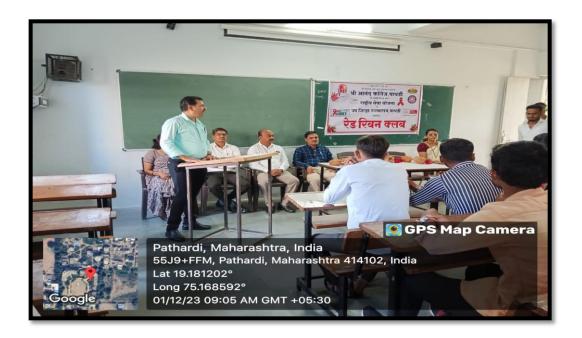

Date: 01/12/2023

**Organizers: National Service Scheme (NSS)**,

**Red Ribbon Club** 

**Venue: Shree Anand College Pathardi** 

On the commemoration of World AIDS Day, a series of events were conducted at Shree Anand College Pathardi in collaboration with the National Service Scheme, Red Ribbon Club, and Sub-district Hospital Pathardi. These events aimed to raise awareness and educate the public about HIV/AIDS prevention and treatment.

Lecture on AIDS Awareness:The day commenced with an enlightening lecture held at ShriAnand College Pathardi. Dr.SheshraoPawar, the esteemed principal of the college, delivered a profound presidential speech, shedding light on the significance of World AIDS Day. Sub-district Hospital Pathardi, Dr.Sandeep Kamble, provided comprehensive guidance to the students, emphasizing the importance of AIDS awareness and prevention strategies. The presence of distinguished individuals including National Service Scheme Program Officer Dr. Ismail Shaikh, Dr.JayashreeKhedkar, Prof.Dr. Anil Gambhire, Dr.DheerajBhavsar, Dr.RavindraBhoite, and Mrs. Manisha Badde, alongside a large gathering of students, added to the success of the event.

AIDS Awareness Rally: Following the informative session, an AIDS awareness rally was organized by the National Service Scheme at ShriAnand College Pathardi. The rally was inaugurated by Dr.ShesraoPawar, the principal of the college. Participants included National Service Scheme Program Officer Dr. Ismail Shaikh, Dr.JayshreeKhedkar, Dr. Sandeep Kamble, Dr.RavindraBhoite, Mrs. Manisha Bade, as well as faculty members such as Prof. Vilas Bhagat, Prof. Sunil Mahajan, Prof. Sanjay Kumar Chelve, and Prof.Pratibha Garuda. Additionally, students like SonaliAwad and Mr. Anil Kataria actively participated in the rally, demonstrating a strong commitment to spreading awareness about HIV/AIDS prevention.