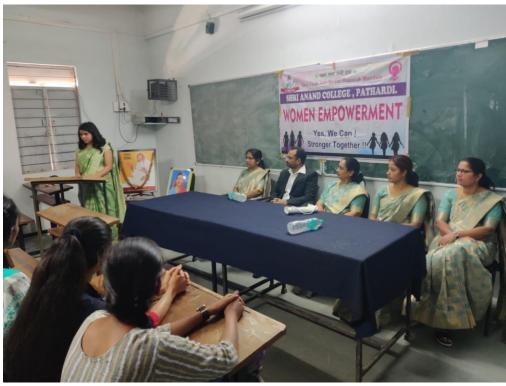

#### Means.....

Where women are worshiped i.e. respected, the deities live happily. On the other hand, where women are not respected, all work becomes futile, asserted Dr. BathuvelPagare.

International Women's Day was celebrated at Shree Anand College Pathardi. Dr. Pagare Sir, the President of the program, in his presidential address highlighted on "Role of Women in Society". Even yesterday the woman was struggling, today she seems to be struggling. But the nature of this conflict has changed. Today she struggles to get an education, get a job and survive in today's competitive age. Today's woman seems to be working in various fields. It will not be a lie to say that the sky is the limit. Right from the kitchen to space, all fields are open to herand she is successfully foraying into these fields. From Kalpana Chawla Sunita Williams to President DraupadiMurmu, many examples can be given. Onthis occasion, hehopedthat allthestudents of his collegeshouldbrightentheir career bytaking inspiration from his work.

Introduction of this program Dr. JayashreeKhedkar explained to the students the background of why March 8 is celebrated as International Women's Day all over the world. Human progress is incomplete without the empowerment of women. Today, International Women's Day is being celebrated