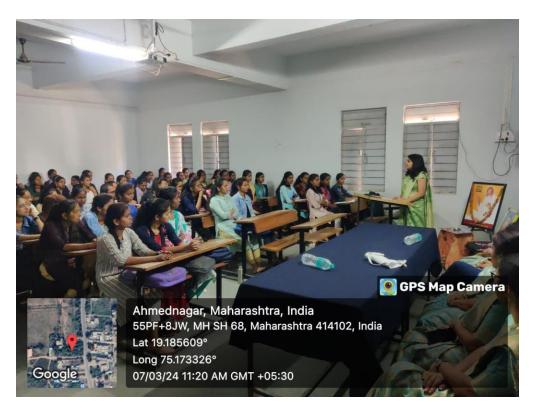

the body well maintained. Also, without falling prey to fraudulent advertisements, use appropriate cosmetics as per the advice of expert doctors.

This valuable advice Dr. Manjusha gave to the students. Every year Women's Day is celebrated with a theme. The theme for this year is "Invest in Women, Accelerate Progress".

ThiswashighlightedbyProf. Anita Pawsealso gaveinformationabout variousactivitiesbeingconducted for the students in the college.

This program is coordinated by Ms. SupriyaGite did the vote of thanks Prof. Done by Manisha Sanap. This program was organized by Dr. Muktar Sheikh, Prof. Ashwini Thorat, Dr. AjinkyaBhorde, Prof. SuryakantKalokhe, andProf. AbhijitJoshi. PrincipalDr.SheshraoPawar gavevaluableguidanceto organize this program.

### GlimpsesofWorldWomen'sDay

















# आज स्त्रिया विविध क्षेत्रांमध्ये यशस्वीरित्या भरारी घेत आहेत : डॉ.बुथवेल पगारे

पाथडीं (राजेंद्र चल्हाण): पाथडीं शहरातील श्री आनंद महाविद्यालयात नुकताच जागतिक महिला दित साजव करणवाजा आता या कार्कमाचे अपयक्ष डॉ. बृथबेल पगारे हे होते. त्यांनी आपल्या अप्रकाश डॉ. बृथबेल पगारे हे होते. त्यांनी आपल्या अप्रकाश डॉ. बृथबेल पगारे हे होते. त्यांनी आपल्या अप्रकाश टाकला. कार्लाह की संधर्ष करत होती, आजही ते संघर्ष करताना दिवते. परंतु या संघर्षण्य स्वव्हलाले आहे. आज तो संघर्ष करते आहे. शिक्षण घेण्यासाठी, नोकनी करण्यासाठी आणि आजव्या या स्पर्येच्या युगात टिकून राहण्यासाठी आणि आजव्या श्री होविद्य क्षेत्रात कार्येत्त ट्रिस्ते, अगदी स्वव्धापक प्रयागसूत ते अवकाशायर्थेच वी सर्वेच क्षेत्रेत क्षार्यात स्वाचित्र अपर्था प्रयागसूत ते अवकाशायर्थेच वी सर्वेच क्षेत्रेत स्वव्धापक सर्थेच्या युगात टिकून राहण्यासा