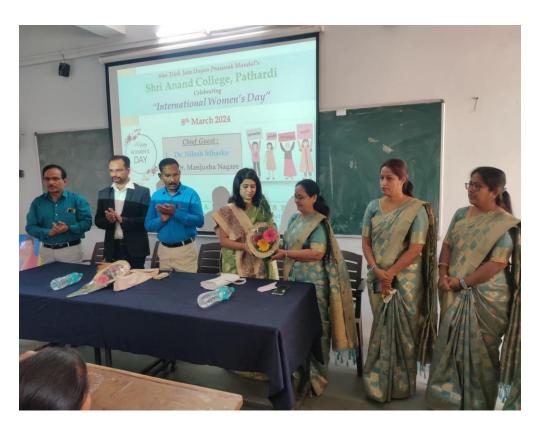

#### Means.....

Where women are worshiped i.e. respected, the deities live happily. On the other hand, where women are not respected, all work becomes futile, asserted Dr. BathuvelPagare.

International Women's Day was celebrated at Shree Anand College Pathardi. Dr. Pagare Sir, the President of the program, in his presidential address highlighted on "Role of Women in Society". Even yesterday the woman was struggling, today she seems to be struggling. But the nature of this conflict has changed. Today she struggles to get an education, get a job and survive in today's competitive age. Today's woman seems to be working in various fields. It will not be a lie to say that the sky is the limit. Right from the kitchen to space, all fields are open to herand she is successfully foraying into these fields. From Kalpana Chawla Sunita Williams to President DraupadiMurmu, many examples can be given. Onthis occasion, hehopedthat allthestudents of his collegeshouldbrightentheir career bytaking inspiration from his work.

Introduction of this program Dr. JayashreeKhedkar explained to the students the background of why March 8 is celebrated as International Women's Day all over the world. Human progress is incomplete without the empowerment of women. Today, International Women's Day is being celebrated

### GlimpsesofWorldWomen'sDay