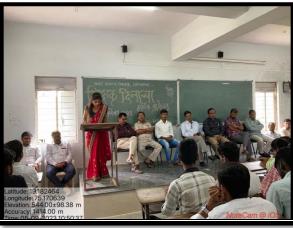

# KrantijyotiSavitribaiPhule Jayanti <u>Report</u>

One can make his own career even in the field of favorite art

: Mrs. Archana Dhaktode

Well-known make-up artist Mrs. Archana Dhaktode, Director of Isha Beauty Parlour, asserts that even in the field of art that we are passionate about, we can create our own great career and make ourselves and our families financially capable. KrantiJyotiSavitribaiPhule's birth anniversary was celebrated on January 3, 2024 under Women Empowerment Cell at ShriAnand College,Pathardi. On this occasion, Mrs. Archana Dhaktode, the chief guest presented the biography of Savitri Mata to the students. In her speech, she guided how today's Savitri can be empowered to become financially self-reliant. For this, the students were urged to adopt the important first principles of perseverance, skills and the need for unremitting efforts to achieve goals etc. Success is guaranteed when we work hard until our dreams come true. So everyone should always strive. Also, one needs to pay attention to one's own health, diet, and recreation. Dr.SheshraoPawar, Principal of the college presided over the program. In his presidential speech, the principal gave deep guidance to the students on how to achieve their intellectual development as well as financial self-reliance. He also said that the responsibility of carrying forward the work of KrantiJyotiSavitri Mata in the modern era is on our shoulders. On this occasion, students of the college presented occult poems on

# मनपसंत कला क्षेत्रातही करिअर घडवता येते-अर्चना धाकतोडे

जल भूगी तालुका प्रतिनिधी . राजेंद्र चव्हाण

पाथर्डी: ज्या कले मध्ये आपल्याला आवड असते,अशा क्षेत्रातही आपण आपले स्वतःचे उत्तम करिअर घडवू शकतो आणि स्वतःला ,कुटुंबाला आर्थिक दृष्ट्या सक्षम बनवू शकतो, असे प्रतिपादन ईशा ब्युटी पार्लरच्या संचालिका सुप्रसिद्ध मेकअप आर्टिस्ट सौ. अर्चना घाकतोडे यांनी केले. श्री आनंद महाविद्यालय पाथडीं येथे महिला सक्षमीकरण अंतर्गत ३ जानेवारी २०२४ रोजी क्रांतीज्योती सावित्रीबाई फुले यांची जयंती साजरी करण्यात आली. या प्रसंगी त्या बोलत होत्या.या कार्यक्रमाच्या अध्यक्षस्थानी महाविद्यालयाचे प्राचार्य डॉ. शेषराव पवार होते. आपल्या अध्यक्षीय