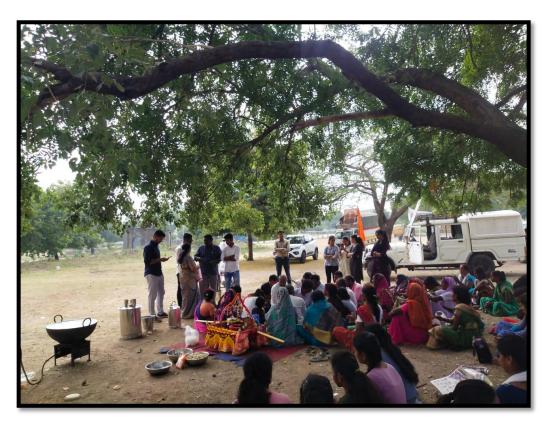

Date: October 21, 2023

A festival snack distribution program was organized at Shri Anand College, Pathardi, to commemorate the Sharadiya Navaratri festival. In celebration of the festival, snacks were distributed to devotees visiting the Shri KshetraMohatadevi temple. Dr. Sheshrao Pawar, the Principal of Shri Anand College, conveyed his congratulations to all students and teachers on this auspicious occasion. The National Service Scheme, in collaboration with former students of the college, orchestrated the festival snack distribution program.

Principal Dr.SheshraoPawar initiated the event by welcoming everyone with traditional beats on the drums within the college premises. Snacks were generously distributed to all present devotees and students, fostering a spirit of celebration and community.

Dr. Ismail Shaikh, the program officer of the National Service Scheme, presented the proposal for the event. Prof.SuryakantKalokhe, Dr.AjinkyaBorde, Dr. Pratik Ngawade, Prof.Dr. Anil Gambhire, Prof. Anita Pawase, Prof.Dr.DhirajBhavsar, Prof.Dr.JayashreeKhedkar, Prof.Abhijeet Joshi, former student PratapTemkar, National Service Scheme volunteers, and numerous students graced the occasion with their presence.

The event was skillfully managed by Prof.SuryakantKalokhe, and Dr.Ismail Shaikh conveyed heartfelt gratitude on behalf of everyone present on campus.