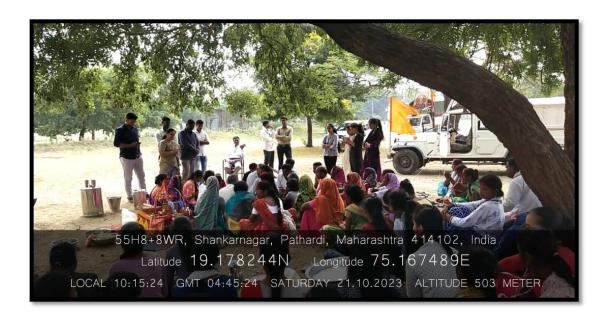

Date: October 21, 2023

A festival snack distribution program was organized at Shri Anand College, Pathardi, to commemorate the Sharadiya Navaratri festival. In celebration of the festival, snacks were distributed to devotees visiting the Shri KshetraMohatadevi temple. Dr. Sheshrao Pawar, the Principal of Shri Anand College, conveyed his congratulations to all students and teachers on this auspicious occasion. The National Service Scheme, in collaboration with former students of the college, orchestrated the festival snack distribution program.

Principal Dr.SheshraoPawar initiated the event by welcoming everyone with traditional beats on the drums within the college premises. Snacks were generously distributed to all present devotees and students, fostering a spirit of celebration and community.

#### भाविकांसाठी फराळाचे स्टॉल..

- पाथर्डी शहरात भाविकांच्या सोयीसाठी मोफत फराळाचे स्टॉल उभारण्यात आले होते. भाविकांची सेवा करण्यासाठी तरुणाई मोठ्या प्रमाणात सरसावल्याचे चित्र दिसत होते. यामध्ये सर्वधर्मीय युवकांचा सहभाग होता. भाविकांच्या सेवेसाठी शहरवासीय सरसावल्याचे दिसत होते. श्री आनंद महाविद्यालयाच्या राष्ट्रीय सेवा योजनेच्या वतीने मोफत स्टॉल उभारला होता.
- खिचडी करण्याचे काम प्रा. अनिता पावसे यांनी केले. भाविकांच्या सेवेसाठी प्रा. इस्माईल शेख, प्रा. सूर्यकांत काळोखे, प्रा. अजिंक्य भोर्डे यांच्यासह विद्यार्थी, विद्यार्थिनी तत्पर होते.