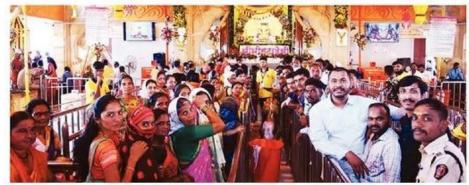

# सातव्या माळेला मोहटागड देवीभक्तांच्या गर्दीने फुलला

# देवस्थान, पोलिस प्रशासनाचे योग्य नियोजन : महिलांचा मोठा सहभाग

लोकमत न्यूज नेटवर्क पाथर्डी: शारदीय नवरात्रोत्सवाची सातवी माळ आणि त्यात शनिवारची सुट्टी असल्यामुळे शनिवारी (दि.२१) मोहटादेवी गड (ता. पाथर्डी) भाविकांच्या गर्दीने फुलला होता. पोलिस प्रशासन तसेच देवस्थान प्रशासनाने अत्यंत चांगल्या प्रकारे नियोजन केल्यामुळे भाविकांना सुलभपणे दर्शनाचा लाभ मिळाला.

शुक्रवारी रात्रभर पायी जाणारे भाविक मोठ्या संख्येने येत होते. नगर-पाथर्डी, शेवगाव-पाथर्डी, बीड-पाथर्डी आदी रस्त्यांवर भाविकांची गर्दी होती. शारदीय नवरात्रोत्सवाची शनिवारी सातवी माठ असल्यामुळे शुक्रवारी रात्रीपासून भाविक मोठ्या संख्येने पायी देवी दर्शनासाठी निघाले होते. यामध्ये महिलांची संख्या मोठ्या प्रमाणावर होती. देवी गडाकडे जाणारे चारही रस्ते रात्री फुल्ल होते. देवीचे गाणे म्हणत महिला गटागटाने जात होत्या.

नवरात्र उत्सवातील सातव्या माळेला शनिवारी सकाळी मोहटादेवी दर्शनासाठी भाविकांनी रांगा लावल्या होत्या.

#### भाविकांसाठी फराळाचे स्टॉल..

- पाथर्डी शहरात भाविकांच्या सोयीसाठी मोफत फराळाचे स्टॉल उभारण्यात आले होते. भाविकांची सेवा करण्यासाठी तरुणाई मोठ्या प्रमाणात सरसावल्याचे चित्र दिसत होते. यामध्ये सर्वधर्मीय युवकांचा सहभाग होता. भाविकांच्या सेवेसाठी शहरवासीय सरसावल्याचे दिसत होते. श्री आनंद महाविद्यालयाच्या राष्ट्रीय सेवा योजनेच्या वतीने मोफत स्टॉल उभारला होता.
- खिचडी करण्याचे काम प्रा. अनिता पावसे यांनी केले. भाविकांच्या सेवेसाठी प्रा. इस्माईल शेख, प्रा. सूर्यकांत काळोखे, प्रा. अजिंक्य भोर्डे यांच्यासह विद्यार्थी, विद्यार्थिनी तत्पर होते.

### असे केले वाहतूक नियोजन..

सकाळपासूनच पायी जाणारे तसेच वाहनातून जाणाऱ्यांची संख्या मोठ्या प्रमाणावर होती. त्यामुळे पोलिस प्रशासनाने जड वाहने मोहटागडापासून दोन किलोमीटर, लहान वाहने एक किलोमीटर, दुचाकी वाहने गडाच्या पायथ्याशी अडविली. त्यामुळे भाविकांना काही प्रमाणात पायपीट करावी लागली असली तरी या निर्णयामुळे भाविकांना सुलभपणे दर्शनाचा लाभ घेता आला.