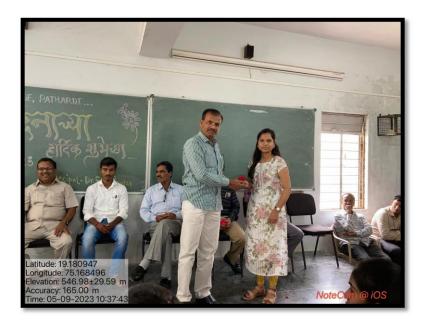

The atmosphere buzzed with energy as students from various departments presented an array of speech and poems, all dedicated to expressing gratitude and admiration for their teachers. One of the key highlights of the celebration was the felicitation ceremony, where all teachers were honored for their exceptional dedication and commitment. The event also featured interactive sessions where students shared their personal experiences and fond memories with their teachers. This heartfelt exchange further strengthened the bond between teachers and students, emphasizing the profound impact educators have on the lives of their students.

#### Glimpses of the event:

Principal Dr. S. B. Pawar's giving inspiring Speech on Teachers' Day Celebration

Felicitation of Teachers by the students

Students expressing gratitude and admiration for their teachers through speeches and poems.