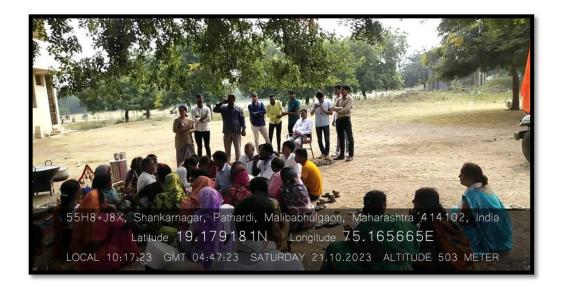

Date: October 21, 2023

A festival snack distribution program was organized at Shri Anand College, Pathardi, to commemorate the Sharadiya Navaratri festival. In celebration of the festival, snacks were distributed to devotees visiting the Shri KshetraMohatadevi temple. Dr. Sheshrao Pawar, the Principal of Shri Anand College, conveyed his congratulations to all students and teachers on this auspicious occasion. The National Service Scheme, in collaboration with former students of the college, orchestrated the festival snack distribution program.

Principal Dr.SheshraoPawar initiated the event by welcoming everyone with traditional beats on the drums within the college premises. Snacks were generously distributed to all present devotees and students, fostering a spirit of celebration and community.

Dr. Ismail Shaikh, the program officer of the National Service Scheme, presented the proposal for the event. Prof.SuryakantKalokhe, Dr.AjinkyaBorde, Dr. Pratik Ngawade, Prof.Dr. Anil Gambhire, Prof. Anita Pawase, Prof.Dr.DhirajBhavsar, Prof.Dr.JayashreeKhedkar, Prof.Abhijeet Joshi, former student PratapTemkar, National Service Scheme volunteers, and numerous students graced the occasion with their presence.

The event was skillfully managed by Prof.SuryakantKalokhe, and Dr.Ismail Shaikh conveyed heartfelt gratitude on behalf of everyone present on campus.