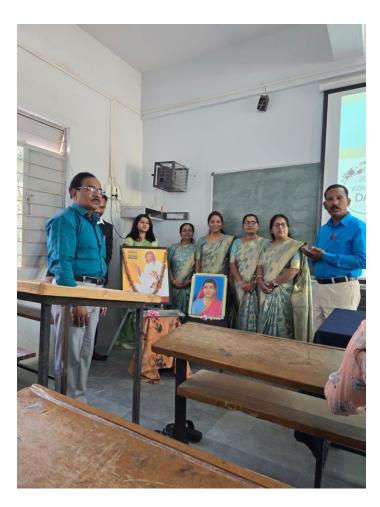

Renowned Gynecologist Dr. NileshMhaske, Mother Hospital, Tisgaon and Dr.ManjushaNagre, Nagre Hospital Pathology, was present as an expert guide. Guest Introduction Prof. Ashwini Thorat. Dr. Nilesh guided on women's health. It is necessary to take proper care at a young age. Nowadays changing diet, lifestyle is affecting motherhood. Uterine cancer is increasing at a high rate, which is a matter of concern. A vaccine is available in modern medical science. Dr. Nilesh is making a valuable contribution to create public awareness about it. Satisfactory answers to the questions asked by the students.

Dr. Manjusha gave detailed information about how to take care of your skin and hair. Due to proper diet and exercise, thebalance of internal external external early of the body well maintained. Also, without falling prey to fraudulent advertisements, use appropriate cosmetics as per the advice of expert doctors.

### GlimpsesofWorldWomen'sDay