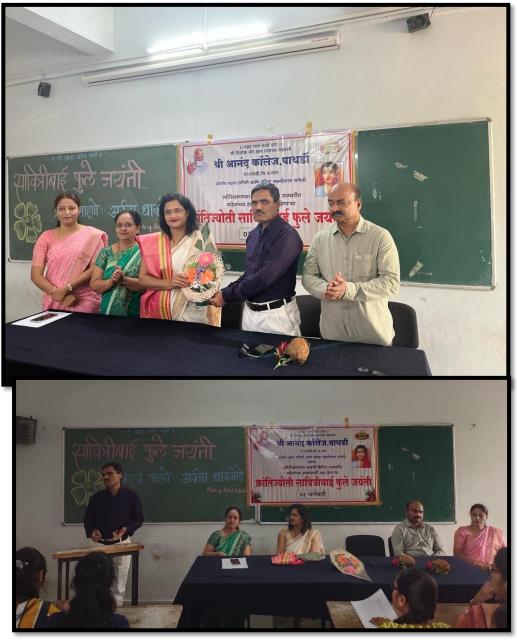

# KrantijyotiSavitribaiPhule Jayanti <u>Report</u>

One can make his own career even in the field of favorite art

: Mrs. Archana Dhaktode

Well-known make-up artist Mrs. Archana Dhaktode, Director of Isha Beauty Parlour, asserts that even in the field of art that we are passionate about, we can create our own great career and make ourselves and our families financially capable. KrantiJyotiSavitribaiPhule's birth anniversary was celebrated on January 3, 2024 under Women Empowerment Cell at ShriAnand College,Pathardi. On this occasion, Mrs. Archana Dhaktode, the chief guest presented the biography of Savitri Mata to the students. In her speech, she guided how today's Savitri can be empowered to become financially self-reliant. For this, the students were urged to adopt the important first principles of perseverance, skills and the need for unremitting efforts to achieve goals etc. Success is guaranteed when we work hard until our dreams come true. So everyone should always strive. Also, one needs to pay attention to one's own health, diet, and recreation. Dr.SheshraoPawar, Principal of the college presided over the program. In his presidential speech, the principal gave deep guidance to the students on how to achieve their intellectual development as well as financial self-reliance. He also said that the responsibility of carrying forward the work of KrantiJyotiSavitri Mata in the modern era is on our shoulders. On this occasion, students of the college presented occult poems on

| the work and life of Mother Savitri. The program was moderated by Ms. SupriyaGeete,              |  |  |  |
|--------------------------------------------------------------------------------------------------|--|--|--|
| Dr.JayashreeKhedkar presented the presentation and Prof. Anita Pawase gave a vote of thanks. All |  |  |  |
| the professors, students, non-teaching staff of the college attended the program.                |  |  |  |
| Number of beneficiaries: 78                                                                      |  |  |  |
|                                                                                                  |  |  |  |
|                                                                                                  |  |  |  |
|                                                                                                  |  |  |  |
|                                                                                                  |  |  |  |
|                                                                                                  |  |  |  |
|                                                                                                  |  |  |  |
|                                                                                                  |  |  |  |
|                                                                                                  |  |  |  |
|                                                                                                  |  |  |  |
|                                                                                                  |  |  |  |
|                                                                                                  |  |  |  |
|                                                                                                  |  |  |  |
|                                                                                                  |  |  |  |
|                                                                                                  |  |  |  |
|                                                                                                  |  |  |  |
|                                                                                                  |  |  |  |
|                                                                                                  |  |  |  |
|                                                                                                  |  |  |  |
|                                                                                                  |  |  |  |
|                                                                                                  |  |  |  |
|                                                                                                  |  |  |  |

# मनपसंत कला क्षेत्रातही करिअर घडवता येते-अर्चना धाकतोडे

जल भूगी तालुका प्रतिनिधी . राजेंद्र चव्हाण

पाथर्डी: ज्या कले मध्ये आपल्याला आवड असते,अशा क्षेत्रातही आपण आपले स्वतःचे उत्तम करिअर घडवू शकतो आणि स्वतःला ,कुटुंबाला आर्थिक दृष्ट्या सक्षम बनवू शकतो, असे प्रतिपादन ईशा ब्युटी पार्लरच्या संचालिका सुप्रसिद्ध मेकअप आर्टिस्ट सौ. अर्चना घाकतोडे यांनी केले. श्री आनंद महाविद्यालय पाथडीं येथे महिला सक्षमीकरण अंतर्गत ३ जानेवारी २०२४ रोजी क्रांतीज्योती सावित्रीबाई फुले यांची जयंती साजरी करण्यात आली. या प्रसंगी त्या बोलत होत्या.या कार्यक्रमाच्या अध्यक्षस्थानी महाविद्यालयाचे प्राचार्य डॉ. शेषराव पवार होते. आपल्या अध्यक्षीय