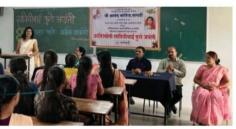

#### **Report on National Service Scheme International Voters Day**

**Date:** January 25, 2024

Venue: Shri Anand College, Pathardi

**Organized by:** National Service Scheme (NSS)

Programme Officer: Dr. Ismail Shaikh

**Introduction:** International Voters Day was celebrated on January 25, 2024, with great enthusiasm and vigor. The event aimed to emphasize the importance of democracy and voter participation in shaping the future of the nation. Organized jointly by the Pathardi Tehsil Office and Shri Anand College, Pathardi, the event witnessed active participation from students, faculty, and local authorities.

#### **Event Highlights:**

- 1. **Inaugural Ceremony:** The event commenced with the auspicious lighting of the lamp by respected dignitaries, including Dr.SheshraoPawar, Principal of Shri Anand College, and Mr. Prasad Mate, Tehsildar of Pathardi. Their presence added significance to the occasion, symbolizing the unity and strength of the community in upholding democratic values.
- 2. **Awareness Rally:** A vibrant rally was organized, featuring students, faculty members, and administrative staff from Shri Anand College, along with representatives from the Tehsil Office. The rally traversed through the main streets, spreading awareness about the significance of voter participation and the democratic process. Participants enthusiastically chanted slogans and distributed informational pamphlets to engage the public.
- 3. **Interactive Sessions:** Following the rally, interactive sessions were conducted at Shri Anand College, where experts and guest speakers addressed the audience on various aspects of democracy, electoral processes, and the role of youth in nation-building. Students actively participated in discussions, sharing their views and insights on electoral reforms and voter education initiatives.
- 4. **Vote Pledge Campaign:** As a symbolic gesture of commitment to democratic principles, a "Vote Pledge Campaign" was initiated, wherein participants pledged to exercise their voting rights responsibly in all elections. Pledges were collected from students, faculty, and attendees, reflecting their dedication to uphold the democratic ethos of the nation.