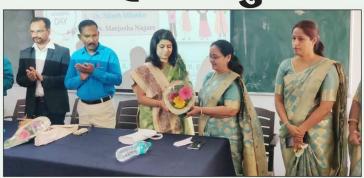

Renowned Gynecologist Dr. NileshMhaske, Mother Hospital, Tisgaon and Dr.ManjushaNagre, Nagre Hospital Pathology, was present as an expert guide. Guest Introduction Prof. Ashwini Thorat. Dr. Nilesh guided on women's health. It is necessary to take proper care at a young age. Nowadays changing diet, lifestyle is affecting motherhood. Uterine cancer is increasing at a high rate, which is a matter of concern. A vaccine is available in modern medical science. Dr. Nilesh is making a valuable contribution to create public awareness about it. Satisfactory answers to the questions asked by the students.

Dr. Manjusha gave detailed information about how to take care of your skin and hair. Due to proper diet and exercise, thebalance of internal external external early of the body well maintained. Also, without falling prey to fraudulent advertisements, use appropriate cosmetics as per the advice of expert doctors.

This valuable advice Dr. Manjusha gave to the students. Every year Women's Day is celebrated with a theme. The theme for this year is "Invest in Women, Accelerate Progress".

ThiswashighlightedbyProf. Anita Pawsealso gaveinformationabout variousactivitiesbeingconducted for the students in the college.

This program is coordinated by Ms. SupriyaGite did the vote of thanks Prof. Done by Manisha Sanap. This program was organized by Dr. Muktar Sheikh, Prof. Ashwini Thorat, Dr. AjinkyaBhorde, Prof. SuryakantKalokhe, andProf. AbhijitJoshi. PrincipalDr.SheshraoPawar gavevaluableguidanceto organize this program.