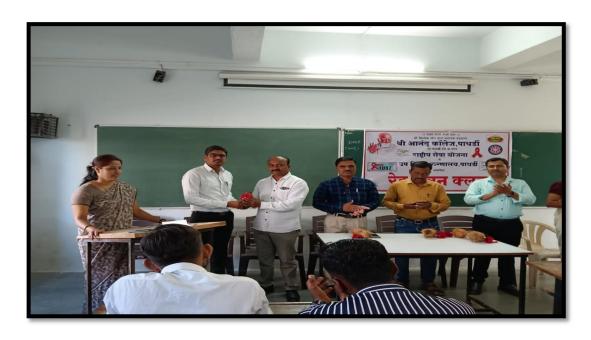

### SHRI ANAND COLLEGE

Pathardi, Tal. Pathardi, Dist. Ahmednagar - 414 102 **Ph.** (02428) 222736,

email: anand.shristjvp@gmail.com Web: http://shrianandcollege.com

**Report on World AIDS Day Activities** 

Date: 01/12/2023

**Organizers: National Service Scheme (NSS)**,

**Red Ribbon Club** 

**Venue: Shree Anand College Pathardi** 

On the commemoration of World AIDS Day, a series of events were conducted at Shree Anand College Pathardi in collaboration with the National Service Scheme, Red Ribbon Club, and Sub-district Hospital Pathardi. These events aimed to raise awareness and educate the public about HIV/AIDS prevention and treatment.

Lecture on AIDS Awareness:The day commenced with an enlightening lecture held at ShriAnand College Pathardi. Dr.SheshraoPawar, the esteemed principal of the college, delivered a profound presidential speech, shedding light on the significance of World AIDS Day. Sub-district Hospital Pathardi, Dr.Sandeep Kamble, provided comprehensive guidance to the students, emphasizing the importance of AIDS awareness and prevention strategies. The presence of distinguished individuals including National Service Scheme Program Officer Dr. Ismail Shaikh, Dr.JayashreeKhedkar, Prof.Dr. Anil Gambhire, Dr.DheerajBhavsar, Dr.RavindraBhoite, and Mrs. Manisha Badde, alongside a large gathering of students, added to the success of the event.