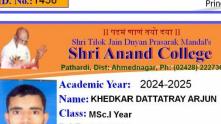

f this card is lost, fresh card will be issued on payment of rupees 50.

If found, please return to the Principal or Librarian.



www.shrianandcollge.com





Shri Tilok Jain Dnyan Prasarak Mandal's Shri Anand College Pathardi, Dist: Ahmednagar, Ph: (02428) 22273

Academic Year: 2024-2025 Name: CHAUDHAR PALLAVI BABASAHEB Class: MSc.I Year

DOB: 23/08/2003 Mob: 8459970941

ID. No.:1459

di



Address: A/P. Nipani Jalgaon, Tal. Pathardi, Dist. Ahmednagar

This card is valid for one year only.

This card is not transferable and must be produced whenever demanded.

Card holder is held responsible for any misuse.

If this card is lost, fresh card will be issued on payment of rupees 50.

If found, please return to the Principal or Librarian. Note: 1



www.shrianandcollge.com



Librarian







DOB: 29/05/2003 Mob: 7385033729

ID. No.:1452



321-

Principal

Address: A/P. Nipani Jalgaon, Tal. Pathardi, Dist. Ahmednagar This card is valid for one year only.

This card is not transferable and must be produced whenever demanded.

Card holder is held responsible for any misuse.

If this card is lost, fresh card will be issued on payment of rupees 50.

If found, please return to the Principal or Librarian. Note: 1 C mix 8 Librarian www.shrianandcollge.com



॥ पदमं णाणं तयो दया ॥ Shri Tilok Jain Dnyan Prasarak Mandal's Shri Anand College Pathardi, Dist: Ahmednagar, Ph: (02428) 222736

Academic Year: 2024-2025 Name: KEKAN NIKITA SAMBHAJI

Class: MSc.I Year DOB: 30/03/2004 Mob: 9021858812

ID. No.:1462



Address: A/P. Ghatshiras, Tal. Pathardi, Dist. Ahmednagar

This card is valid f