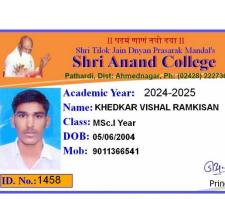

.

If this card is lost, fresh card will be issued on payment of rupees 50.

If found, please return to the Principal or Librarian.



www.shrianandcollge.com





Shri Tilok Jain Dnyan Prasarak Mandal's Shri Anand College Pathardi, Dist: Ahmednagar, Ph: (02428) 22273

Academic Year: 2024-2025 Name: CHAUDHAR PALLAVI BABASAHEB Class: MSc.I Year

DOB: 23/08/2003 Mob: 8459970941

ID. No.:1459

di



Address: A/P. Nipani Jalgaon, Tal. Pathardi, Dist. Ahmednagar

This card is valid for one year only.

This card is not transferable and must be produced whenever demanded.

Card holder is held responsible for any misuse.

If this card is lost, fresh card will be issued on payment of rupees 50.

If found, please return to the Principal or Librarian. Note: 1



www.shrianandcollge.com



Librarian







DOB: 29/05/2003 Mob: 7385033729

ID. No.:1452



321-

Principal

Address: A/P. Nipani Jalgaon, Tal. Pathardi, Dist. Ahmednagar This card is valid for one year only.

This card is not transferable and must be produced whenever demanded.

Card holder is held responsible for any misuse.

If this card is lost, fresh card will be issued on payment of rupees 50.

If found, please return to the Principal or Librarian. Note: 1 C mix 8 Librarian www.shrianandcollge.com



॥ पदमं णाणं तयो दया ॥ Shri Tilok Jain Dnyan Prasarak Mandal's Shri Anand College Pathardi, Dist: Ahmednagar, Ph: (02428) 222736

Academic Year: 2024-2025 Name: KEKAN NIKITA SAMBHAJI

Class: MSc.I Year DOB: 30/03/2004 Mob: 9021858812

ID. No.:1462



Address: A/P. Ghatshiras, Tal. Pathardi, Dist. Ahmednagar

This card is val