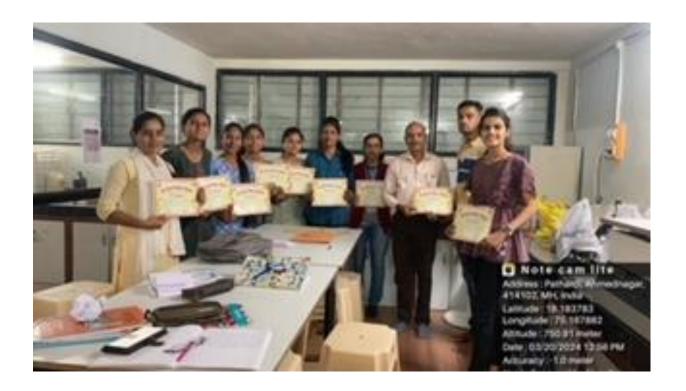

Firstly theory sessions were conducted by Dr. J.D. Barshile, HOD of Botany and Dr. D.V. Bhavsar. After completion of theory session practicals based on the plant tissue culture were conducted. 15 students have been participated and successfully completed certificate course in plant tissue culture technology. The certificates were distributed to all the students after completion of course.

Inoculation technique

Preparation of Surface sterilization agents

**Certificate distribution** 

2023-24, Batch of certificate course in plant tissue culture technology

Dr. J. D. Barshile Co-coordinator, Certificate course in plant tissue culture