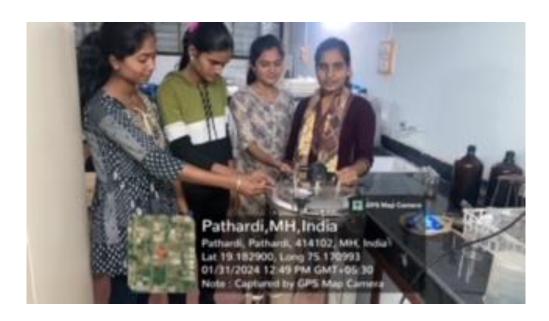

# Annual report of certificate course in plant tissue culture: 2023-24

Duration: 17<sup>th</sup> January 2024 to 20<sup>th</sup> March 2024 **Number of beneficiaries: 15 students** 

### **Brief Report:**

The Department of Botany of Shri Anand College, Pathardi organized the 'Certificate course in plant tissue culture technology'. The programme was conducted during 17<sup>th</sup> January 2023 to 20<sup>th</sup> March 2024 in this academic year. The programme was inaugurated at the hands of Prin. Dr. S.B. Pawar.

Firstly theory sessions were conducted by Dr. J.D. Barshile, HOD of Botany and Dr. D.V. Bhavsar. After completion of theory session practicals based on the plant tissue culture were conducted. 15 students have been participated and successfully completed certificate course in plant tissue culture technology. The certificates were distributed to all the students after completion of course.

Sterilization of media and glassware

The plant tissue culture technology shall inspire the students for pursuing skill and also enable students to get employment opportunities in the tissue culture based industries. It provides knowledge about various technique of plant tissue culture, to make the students aware of different applications of plants tissue culture. This course facilitates students for taking up successful career in plant tissue culture.