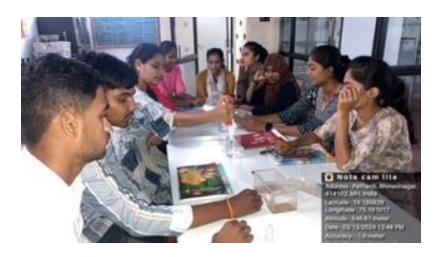

### **Brief Report:**

The Department of Botany of Shri Anand College, Pathardi organized the 'Certificate course in plant tissue culture technology'. The programme was conducted during 17<sup>th</sup> January 2023 to 20<sup>th</sup> March 2024 in this academic year. The programme was inaugurated at the hands of Prin. Dr. S.B. Pawar.

Firstly theory sessions were conducted by Dr. J.D. Barshile, HOD of Botany and Dr. D.V. Bhavsar. After completion of theory session practicals based on the plant tissue culture were conducted. 15 students have been participated and successfully completed certificate course in plant tissue culture technology. The certificates were distributed to all the students after completion of course.