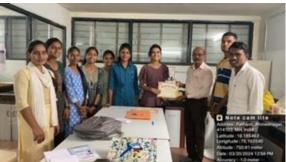

Firstly theory sessions were conducted by Dr. J.D. Barshile, HOD of Botany and Dr. D.V. Bhavsar. After completion of theory session practicals based on the plant tissue culture were conducted. 15 students have been participated and successfully completed certificate course in plant tissue culture technology. The certificates were distributed to all the students after completion of course.

Inoculation technique

Preparation of Surface sterilization agents

**Certificate distribution** 

2023-24, Batch of certificate course in plant tissue culture technology

Dr. J. D. Barshile Co-coordinator, Certificate course in plant tissue culture