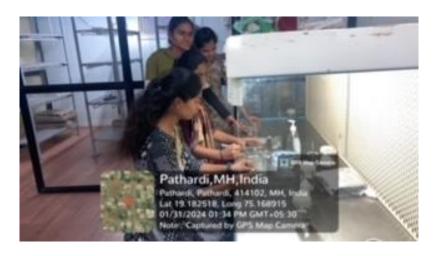

# Annual report of certificate course in plant tissue culture: 2023-24

Duration: 17<sup>th</sup> January 2024 to 20<sup>th</sup> March 2024 **Number of beneficiaries: 15 students** 

### **Brief Report:**

The Department of Botany of Shri Anand College, Pathardi organized the 'Certificate course in plant tissue culture technology'. The programme was conducted during 17<sup>th</sup> January 2023 to 20<sup>th</sup> March 2024 in this academic year. The programme was inaugurated at the hands of Prin. Dr. S.B. Pawar.

Firstly theory sessions were conducted by Dr. J.D. Barshile, HOD of Botany and Dr. D.V. Bhavsar. After completion of theory session practicals based on the plant tissue culture were conducted. 15 students have been participated and successfully completed certificate course in plant tissue culture technology. The certificates were distributed to all the students after completion of course.

Sterilization of media and glassware

The plant tissue culture technology shall inspire the students for pursuing skill and also enable students to get employment opportunities in the tissue culture based industries. It provides knowledge about various technique of plant tissue culture, to make the students aware of different applications of plants tissue culture. This course facilitates students for taking up successful career in plant tissue culture.