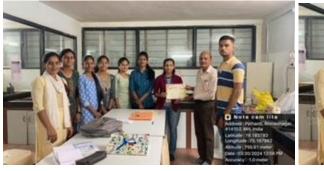

Firstly theory sessions were conducted by Dr. J.D. Barshile, HOD of Botany and Dr. D.V. Bhavsar. After completion of theory session practicals based on the plant tissue culture were conducted. 15 students have been participated and successfully completed certificate course in plant tissue culture technology. The certificates were distributed to all the students after completion of course.

Inoculation technique

Preparation of Surface sterilization agents

**Certificate distribution** 

2023-24, Batch of certificate course in plant tissue culture technology

Dr. J. D. Barshile Co-coordinator, Certificate course in plant tissue culture