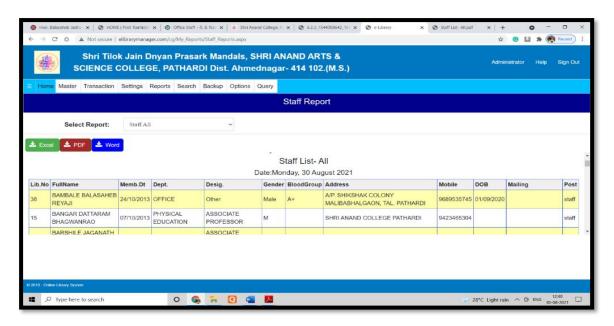

### **College Website:**



# **Google Classroom:**



# **Google Form:**



### **Google Drive:**



## Google Scholar:



### College YouTube Channel:



# Academic WhatsApp group:



# **Class wise WhatsApp Group:**



#### **Biometric Attendance:**



#### **CCTV Surveillance:**



## **Website for College Admission:**



### Useful link for students on college website:



#### **Accounts and Finance:**







### E-Library Software's:







### Oline teaching platforms for students like Swayam, NPTEL, Vlabs etc





## **NPTEL platform for Students and Teachers:**



### **NAAC HEI portal:**





## Management Information System for Higher Education Institution:





# AISHE portal for higher education:



### **Scholarship Portal for Students:**





### **Public Financial Management System - PFMS**



### **SPPU Exam portal:**



### College web mail gateway:



## **College BOD login of Teacher**



### **SPPU – College Communication Gateway:**



### SPPU – Student Profile System



#### **Question paper Delivery system:**



### **SPPU – Result Portal:**