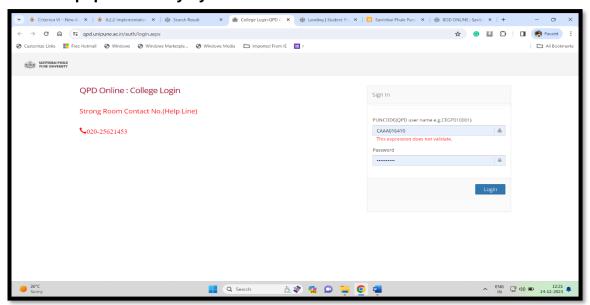

**



#### **CCTV Surveillance:**



## **Website for College Admission:**



### Useful link for students on college website:



#### **Accounts and Finance:**







### E-Library Software's:







### Oline teaching platforms for students like Swayam, NPTEL, Vlabs etc





## **NPTEL platform for Students and Teachers:**



### **NAAC HEI portal:**





## Management Information System for Higher Education Institution:





# AISHE portal for higher education:



### **Scholarship Portal for Students:**





### **Public Financial Management System - PFMS**



### **SPPU Exam portal:**



### College web mail gateway:



## **College BOD login of Teacher**



### **SPPU – College Communication Gateway:**



### SPPU – Student Profile System



#### **Question paper Delivery system:**



### **SPPU – Result Portal:**