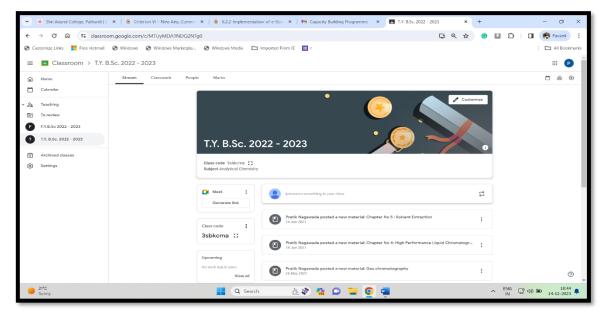

### **College Website:**



# **Google Classroom:**



# **Google Form:**



### **Google Drive:**



## Google Scholar:



### College YouTube Channel:



# Academic WhatsApp group:



# **Class wise WhatsApp Group:**



#### **Biometric Attendance:**



#### **CCTV Surveillance:**



## **Website for College Admission:**



### Useful link for students on college website:



#### **Accounts and Finance:**







### E-Library Software's:







### Oline teaching platforms for students like Swayam, NPTEL, Vlabs etc





## **NPTEL platform for Students and Teachers:**



### **NAAC HEI portal:**





## Management Information System for Higher Education Institution:





# AISHE portal for higher education:



### **Scholarship Portal for Students:**





### **Public Financial Management System - PFMS**



### **SPPU Exam portal:**



###