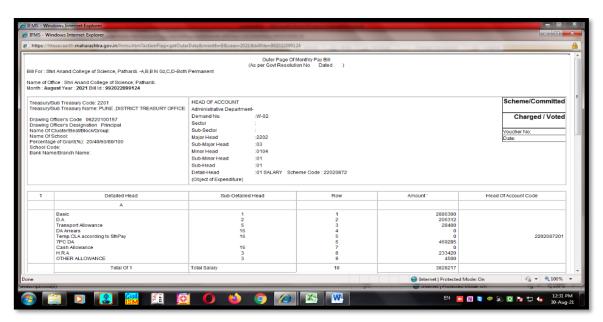

### **College Website:**



# **Google Classroom:**



# **Google Form:**



### **Google Drive:**



## Google Scholar:



### College YouTube Channel:



# Academic WhatsApp group:



# **Class wise WhatsApp Group:**



#### **Biometric Attendance:**



#### **CCTV Surveillance:**



## **Website for College Admission:**



### Useful link for students on college website:



#### **Accounts and Finance:**







### E-Library Software's:







### Oline teaching platforms for students like Swayam, NPTEL, Vlabs etc





## **NPTEL platform for Students and Teachers:**



### **NAAC HEI portal:**





## Management Information System for Higher Education Institution:





# AISHE portal for higher education:



### **Scholarship Portal for Students:**





### **Public Financial Management System - PFMS**



### **SPPU Exam portal:**



### College web mail gateway:



## **College BOD login of Teacher**



### **SPPU – College Communication Gateway:**



### SPPU – Student Profile System



#### **Question paper Delivery system:**



### **SPPU – Result Portal:**