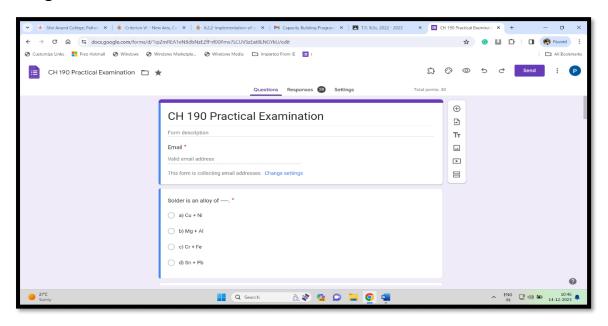

### **College Website:**



# **Google Classroom:**



# **Google Form:**



### **Google Drive:**



## Google Scholar:



### College YouTube Channel:



# Academic WhatsApp group:



# **Class wise WhatsApp Group:**



#### **Biometric Attendance:**



#### **CCTV Surveillance:**



## **Website for College Admission:**



### Useful link for students on college website:



#### **Accounts and Finance:**







### E-Library Software's:







### Oline teaching platforms for students like Swayam, NPTEL, Vlabs etc





## **NPTEL platform for Students and Teachers:**



### **NAAC HEI portal:**





## Management Information System for Higher Education Institution:





# AISHE portal for higher education:



### **Scholarship Portal for Students:**





### **Public Financial Management System - PFMS**



### **SPPU Exam portal:**



### College web mail gate