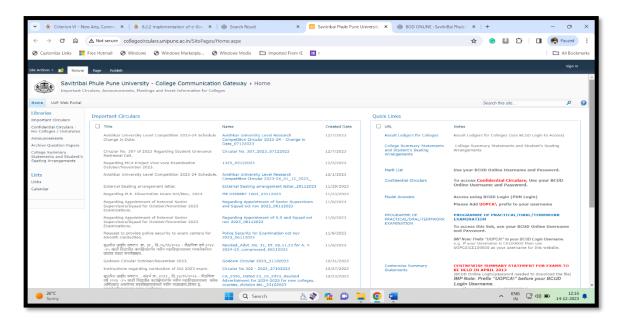

atsApp group:



# **Class wise WhatsApp Group:**



#### **Biometric Attendance:**



#### **CCTV Surveillance:**



## **Website for College Admission:**



### Useful link for students on college website:



#### **Accounts and Finance:**







### E-Library Software's:







### Oline teaching platforms for students like Swayam, NPTEL, Vlabs etc





## **NPTEL platform for Students and Teachers:**



### **NAAC HEI portal:**





## Management Information System for Higher Education Institution:





# AISHE portal for higher education:



### **Scholarship Portal for Students:**





### **Public Financial Management System - PFMS**



### **SPPU Exam portal:**



### College web mail gateway:



## **College BOD login of Teacher**



### **SPPU – College Communication Gateway:**



### SPPU – Student Profile System



#### **Question paper Delivery system:**



### **SPPU – Result Portal:**