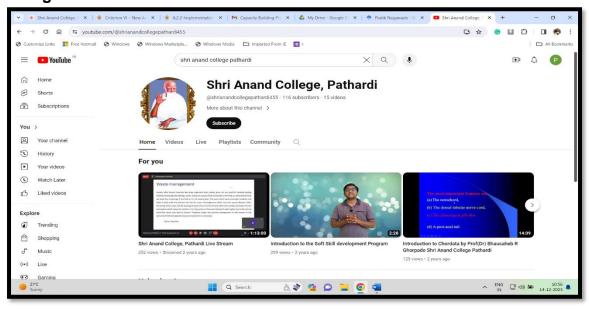

### **College Website:**



# **Google Classroom:**



# **Google Form:**



### **Google Drive:**



## Google Scholar:



### College YouTube Channel:



# Academic WhatsApp group:



# **Class wise WhatsApp Group:**



#### **Biometric Attendance:**



#### **CCTV Surveillance:**



## **Website for College Admission:**



### Useful link for students on college website:



#### **Accounts and Finance:**







### E-Library Software's:







### Oline teaching platforms for students like Swayam, NPTEL, Vlabs etc





## **NPTEL platform for Students and Teachers:**



### **NAAC HEI portal:**





## Management Information System for Higher Education Institution:





# AISHE portal for higher education:



### **Scholarship Portal for Students:**





### **Public Financial Management System - PFMS**



### **SPPU Exam portal:**



### College web mail gateway:



## **College BOD login of Teacher**



### **SPPU – College Communicati