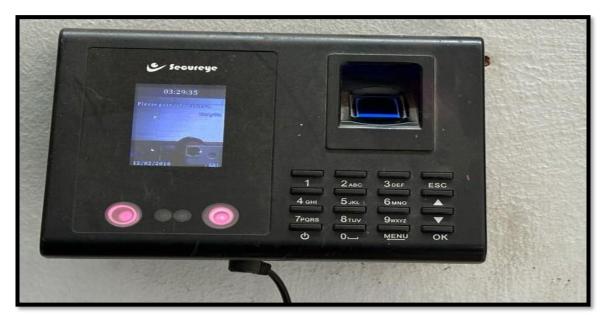

### **College Website:**



# **Google Classroom:**



# **Google Form:**



### **Google Drive:**



## Google Scholar:



### College YouTube Channel:



# Academic WhatsApp group:



# **Class wise WhatsApp Group:**



#### **Biometric Attendance:**



#### **CCTV Surveillance:**



## **Website for College Admission:**



### Useful link for students on college website:



#### **Accounts and Finance:**







### E-Library Software's:







### Oline teaching platforms for students like Swayam, NPTEL, Vlabs etc





## **NPTEL platform for Students and Teachers:**



### **NAAC HEI portal:**





## Management Information System for Higher Education Institution:





# AISHE portal for higher education:



### **Scholarship Portal for Students:**





### **Public Financial Management System - PFMS**



### **SPPU Exam portal:**



### College web mail gateway:



## **College BOD login of Teacher**



### **SPPU – College Communication Gateway:**



### SPPU – Student Profile System



#### **Question paper Delivery system:**



##