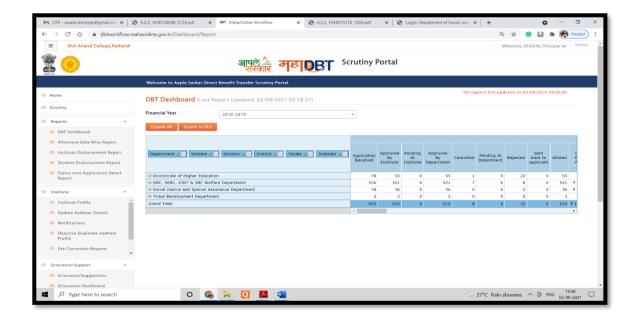

### **Scholarship Portal for Students:**

### **Public Financial Management System - PFMS**