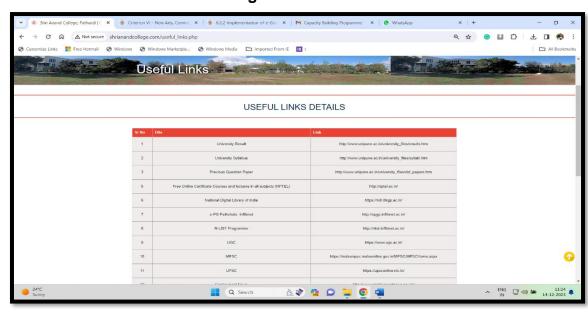

### **College Website:**



# **Google Classroom:**



# **Google Form:**



### **Google Drive:**



## Google Scholar:



### College YouTube Channel:



# Academic WhatsApp group:



# **Class wise WhatsApp Group:**



#### **Biometric Attendance:**



#### **CCTV Surveillance:**



## **Website for College Admission:**



### Useful link for students on college website:



#### **Accounts and Finance:**







### E-Library Software's:







### Oline teaching platforms for students like Swayam, NPTEL, Vlabs etc





## **NPTEL platform for Students and Teachers:**



### **NAAC HEI portal:**





## Management Information System for Higher Education Institution:





# AISHE portal for higher education:



### **Scholarship Portal for Students:**





### **Public Financial Management System - PFMS**



### **SPPU Exam portal:**



### College web mail gateway:



## **College BOD login of Teacher**



### **SPPU – College Communication Gateway:**



### SPPU – Student Profile System



#### **Question paper Delivery system:**



### **SPPU – Result Portal:**