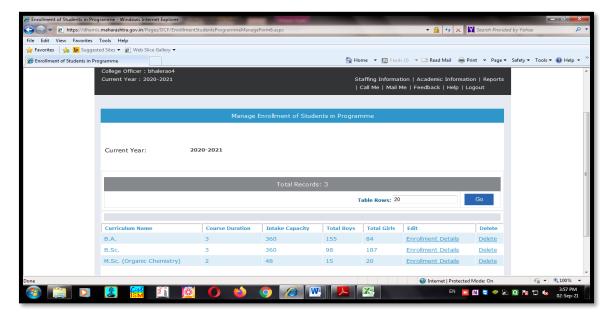

### **College Website:**



# **Google Classroom:**



# **Google Form:**



### **Google Drive:**



## Google Scholar:



### College YouTube Channel:



# Academic WhatsApp group:



# **Class wise WhatsApp Group:**



#### **Biometric Attendance:**



#### **CCTV Surveillance:**



## **Website for College Admission:**



### Useful link for students on college website:



#### **Accounts and Finance:**







### E-Library Software's:







### Oline teaching platforms for students like Swayam, NPTEL, Vlabs etc





## **NPTEL platform for Students and Teachers:**



### **NAAC HEI portal:**





## Management Information System for Higher Education Institution:





# AISHE portal for higher education:



### **Scholarship Portal for Students:**





### **Public Financial Management System - PFMS**



### **SPPU Exam portal:**



### College web mail gateway:



## **College BOD login of Teacher**



### **SPPU – College Communication Gateway:**



### SPPU – Student Profile System



#### **Question paper Delivery system:**



### **SPPU – Result Portal:**