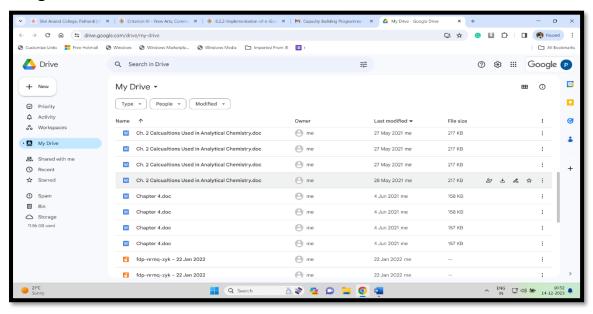

### **College Website:**



# **Google Classroom:**



# **Google Form:**



### **Google Drive:**



## Google Scholar:



### College YouTube Channel:



# Academic WhatsApp group:



# **Class wise WhatsApp Group:**



#### **Biometric Attendance:**



#### **CCTV Surveillance:**



## **Website for College Admission:**



### Useful link for students on college website:



#### **Accounts and Finance:**







### E-Library Software's:







### Oline teaching platforms for students like Swayam, NPTEL, Vlabs etc





## **NPTEL platform for Students and Teachers:**



### **NAAC HEI portal:**





## Management Information System for Higher Education Institution:





# AISHE portal for higher education:



### **Scholarship Portal for Students:**





### **Public Financial Management System - PFMS**



### **SPPU Exam portal:**



### College web mail gateway:



## **College BOD