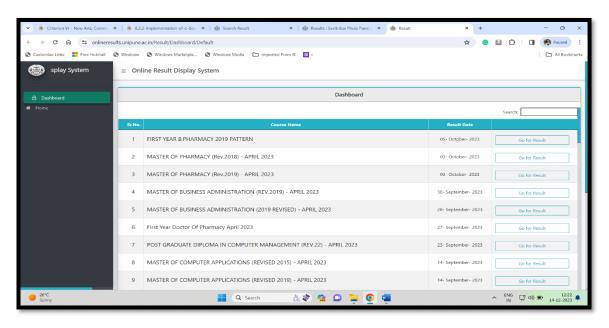

## **Website for College Admission:**



### Useful link for students on college website:



#### **Accounts and Finance:**







### E-Library Software's:







### Oline teaching platforms for students like Swayam, NPTEL, Vlabs etc





## **NPTEL platform for Students and Teachers:**



### **NAAC HEI portal:**





## Management Information System for Higher Education Institution:





# AISHE portal for higher education:



### **Scholarship Portal for Students:**





### **Public Financial Management System - PFMS**



### **SPPU Exam portal:**



### College web mail gateway:



## **College BOD login of Teacher**



### **SPPU – College Communication Gateway:**



### SPPU – Student Profile System



#### **Question paper Delivery system:**



### **SPPU – Result Portal:**