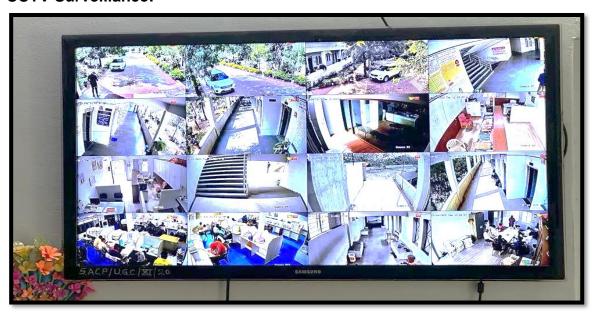

### **College Website:**



# **Google Classroom:**



# **Google Form:**



### **Google Drive:**



## Google Scholar:



### College YouTube Channel:



# Academic WhatsApp group:



# **Class wise WhatsApp Group:**



#### **Biometric Attendance:**



#### **CCTV Surveillance:**



## **Website for College Admission:**



### Useful link for students on college website:



#### **Accounts and Finance:**







### E-Library Software's:







### Oline teaching platforms for students like Swayam, NPTEL, Vlabs etc





## **NPTEL platform for Students and Teachers:**



### **NAAC HEI portal:**





## Management Information System for Higher Education Institution:





# AISHE portal for higher education:



### **Scholarship Portal for Students:**





### **Public Financial Management System - PFMS**



### **SPPU Exam portal:**



### College web mail gateway:



## **College BOD login of Teacher**



### **SPPU – College Communication Gateway:**



### SPPU – Student Profile System



#### **Question paper Delivery system:**



### **SPPU – Result Portal:**