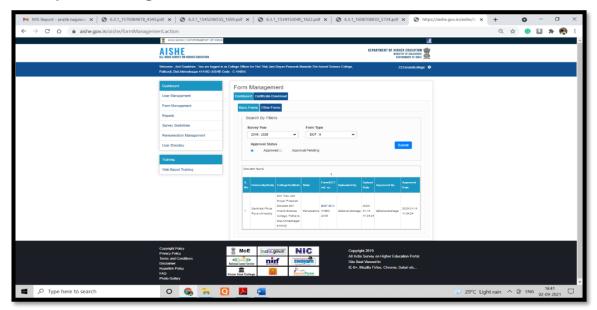

### **College Website:**



# **Google Classroom:**



# **Google Form:**



### **Google Drive:**



## Google Scholar:



### College YouTube Channel:



# Academic WhatsApp group:



# **Class wise WhatsApp Group:**



#### **Biometric Attendance:**



#### **CCTV Surveillance:**



## **Website for College Admission:**



### Useful link for students on college website:



#### **Accounts and Finance:**







### E-Library Software's:







### Oline teaching platforms for students like Swayam, NPTEL, Vlabs etc





## **NPTEL platform for Students and Teachers:**



### **NAAC HEI portal:**





## Management Information System for Higher Education Institution:





# AISHE portal for higher education:



### **Scholarship Portal for Students:**





### **Public Financial Management System - PFMS**



### **SPPU Exam portal:**



### College web mail gateway:



## **College BOD login of Teacher**



### **SPPU – College Communication Gateway:**



### SPPU – Student Profile System



#### **Question paper Delivery system:**



### **SPPU – Result Portal:**