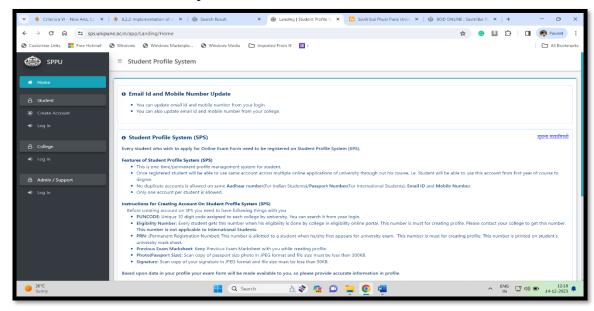

App Group:**



#### **Biometric Attendance:**



#### **CCTV Surveillance:**



## **Website for College Admission:**



### Useful link for students on college website:



#### **Accounts and Finance:**







### E-Library Software's:







### Oline teaching platforms for students like Swayam, NPTEL, Vlabs etc





## **NPTEL platform for Students and Teachers:**



### **NAAC HEI portal:**





## Management Information System for Higher Education Institution:





# AISHE portal for higher education:



### **Scholarship Portal for Students:**





### **Public Financial Management System - PFMS**



### **SPPU Exam portal:**



### College web mail gateway:



## **College BOD login of Teacher**



### **SPPU – College Communication Gateway:**



### SPPU – Student Profile System



#### **Question paper Delivery system:**



### **SPPU – Result Portal:**