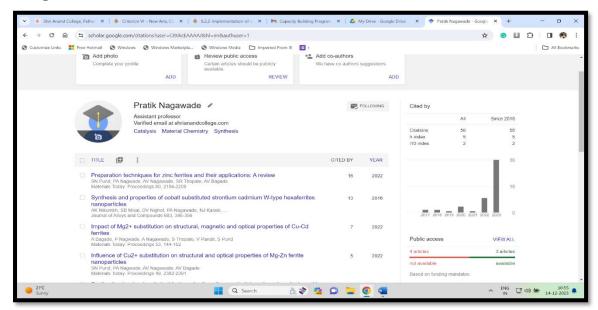

### **College Website:**



# **Google Classroom:**



# **Google Form:**



### **Google Drive:**



## Google Scholar:



### College YouTube Channel:



# Academic WhatsApp group:



# **Class wise WhatsApp Group:**



#### **Biometric Attendance:**



#### **CCTV Surveillance:**



## **Website for College Admission:**



### Useful link for students on college website:



#### **Accounts and Finance:**







### E-Library Software's:







### Oline teaching platforms for students like Swayam, NPTEL, Vlabs etc





## **NPTEL platform for Students and Teachers:**



### **NAAC HEI portal:**





## Management Information System for Higher Education Institution:





# AISHE portal for higher education:



### **Scholarship Portal for Students:**





### **Public Financial Management System - PFMS**



### **SPPU Exam portal:**



### College web mail gateway:



## **College BOD login of Teacher**