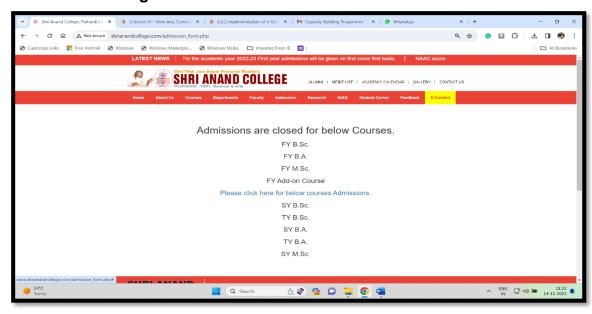

### **College Website:**



# **Google Classroom:**



# **Google Form:**



### **Google Drive:**



## Google Scholar:



### College YouTube Channel:



# Academic WhatsApp group:



# **Class wise WhatsApp Group:**



#### **Biometric Attendance:**



#### **CCTV Surveillance:**



## **Website for College Admission:**



### Useful link for students on college website:



#### **Accounts and Finance:**







### E-Library Software's:







### Oline teaching platforms for students like Swayam, NPTEL, Vlabs etc





## **NPTEL platform for Students and Teachers:**



### **NAAC HEI portal:**





## Management Information System for Higher Education Institution:





# AISHE portal for higher education:



### **Scholarship Portal for Students:**





### **Public Financial Management System - PFMS**



### **SPPU Exam portal:**



### College web mail gateway:



## **College BOD login of Teacher**



### **SPPU – College Communication Gateway:**



### SPPU – Student Profile System



#### **Question paper Delivery system:**



### **SPPU – Result Portal:**