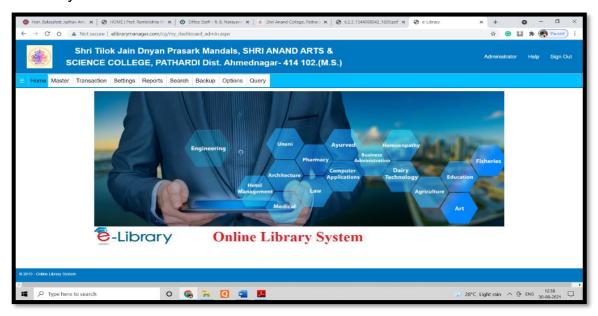

### **College Website:**



# **Google Classroom:**



# **Google Form:**



### **Google Drive:**



## Google Scholar:



### College YouTube Channel:



# Academic WhatsApp group:



# **Class wise WhatsApp Group:**



#### **Biometric Attendance:**



#### **CCTV Surveillance:**



## **Website for College Admission:**



### Useful link for students on college website:



#### **Accounts and Finance:**







### E-Library Software's:







### Oline teaching platforms for students like Swayam, NPTEL, Vlabs etc





## **NPTEL platform for Students and Teachers:**



### **NAAC HEI portal:**





## Management Information System for Higher Education Institution:





# AISHE portal for higher education:



### **Scholarship Portal for Students:**





### **Public Financial Management System - PFMS**



### **SPPU Exam portal:**



### College web mail gateway:



## **College BOD login of Teacher**



### **SPPU – College Communication Gateway:**



### SPPU – Student Profile System



#### **Question paper Delivery system:**



### **SPPU – Result Portal:**