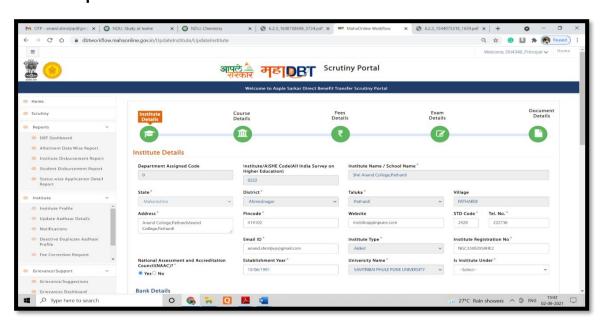

### **Scholarship Portal for Students:**

### **Public Financial Management System - PFMS**