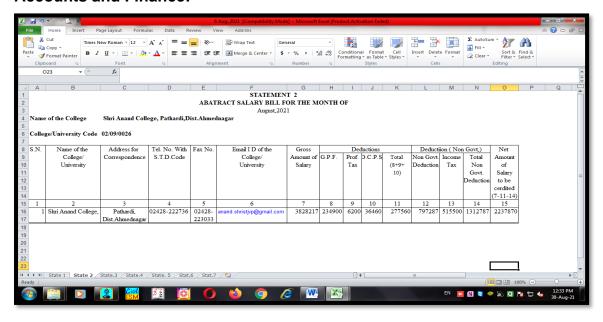

### **College Website:**



# **Google Classroom:**



# **Google Form:**



### **Google Drive:**



## Google Scholar:



### College YouTube Channel:



# Academic WhatsApp group:



# **Class wise WhatsApp Group:**



#### **Biometric Attendance:**



#### **CCTV Surveillance:**



## **Website for College Admission:**



### Useful link for students on college website:



#### **Accounts and Finance:**







### E-Library Software's:







### Oline teaching platforms for students like Swayam, NPTEL, Vlabs etc





## **NPTEL platform for Students and Teachers:**



### **NAAC HEI portal:**





## Management Information System for Higher Education Institution:





# AISHE portal for higher education:



### **Scholarship Portal for Students:**





### **Public Financial Management System - PFMS**



### **SPPU Exam portal:**



### College web mail gateway:



## **College BOD login of Teacher**



### **SPPU – College Communication Gateway:**



### SPPU – Student Profile System



#### **Question paper Delivery system:**



### **SPPU – Result Portal:**