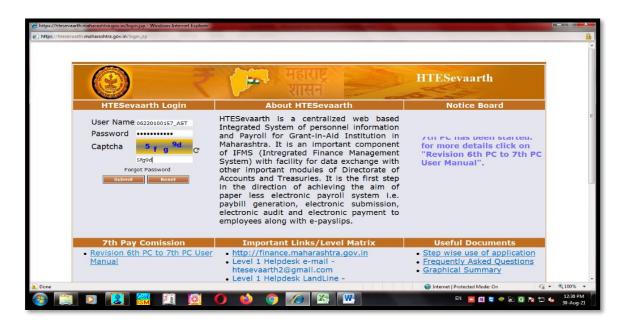

### **College Website:**



# **Google Classroom:**



# **Google Form:**



### **Google Drive:**



## Google Scholar:



### College YouTube Channel:



# Academic WhatsApp group:



# **Class wise WhatsApp Group:**



#### **Biometric Attendance:**



#### **CCTV Surveillance:**



## **Website for College Admission:**



### Useful link for students on college website:



#### **Accounts and Finance:**







### E-Library Software's:







### Oline teaching platforms for students like Swayam, NPTEL, Vlabs etc





## **NPTEL platform for Students and Teachers:**



### **NAAC HEI portal:**





## Management Information System for Higher Education Institution:





# AISHE portal for higher education:



### **Scholarship Portal for Students:**





### **Public Financial Management System - PFMS**



### **SPPU Exam portal:**



### College web mail gateway:



## **College BOD login of Teacher**



### **SPPU – College Communication Gateway:**



### SPPU – Student Profile System



#### **Question paper Delivery system:**



### **SPPU – Result Portal:**