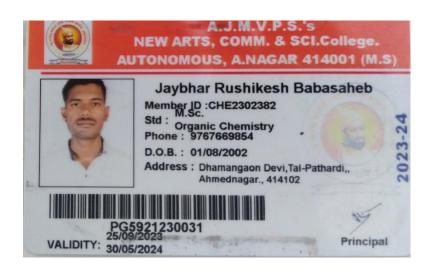

|   |
|--------------------------------------|-------------------------------|---|
|                                      |                               |   |
| Transaction Id                       | 621923082023130124            |   |
| Transaction Date                     | Aug 3 2023 1:02PM             |   |
| Payment ID                           | E230803VUBSOQC                |   |
| Full Name                            | BURKULE SAKSHI<br>CHANDRAKANT |   |
| Mobile Number                        | 9511852776                    |   |
| Challan Number                       | 23870481102                   |   |
| Payment Amount(INR)                  | 3530.0                        |   |
| Transaction Status                   | OK~Request Successful         | - |

Received By

1









### II पढमं णाणं तयो दया II Shri Tilok Jain Dnyan Prasarak Mandal's Shri Anand College

Pathardi, Dist: Ahmednagar, Ph. (02428) 222736



Academic Year: 2023-2024 Name: BELGE KOMAL BALASAHEB

Class: M.Sc. I DOB: 04/06/2002 Mob: 9307123091

ID. No.:1405

G124 -Principal Address: A/P. MOHOJ-DEVDHE, TAL. PATHARDI, DIST. AHMEDNAGAR

Note:

This card is valid for one year only.
This card is not transferable and must be produced whenever demanded.
Card holder is held responsible for any misuse.
If this card is bost, fresh card will be issued on payment of rupees 50.
If found, please return to the Principal or Librarian.



www.shrianandcollge.com

Librarian



## Shri Tilok Jain Dnyan Prasarak Mandal's Shri Anand College

Pathardi, Dist: Ahmednagar, Ph: (02428) 222736

Academic Year: 2023-20