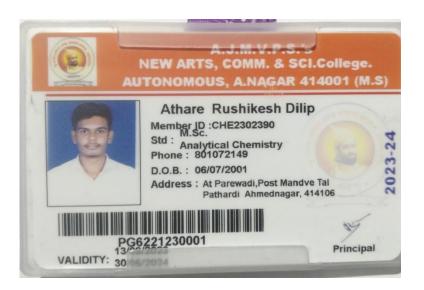

|   |
|--------------------------------------|-------------------------------|---|
|                                      |                               |   |
| Transaction Id                       | 621923082023130124            |   |
| Transaction Date                     | Aug 3 2023 1:02PM             |   |
| Payment ID                           | E230803VUBSOQC                |   |
| Full Name                            | BURKULE SAKSHI<br>CHANDRAKANT |   |
| Mobile Number                        | 9511852776                    |   |
| Challan Number                       | 23870481102                   |   |
| Payment Amount(INR)                  | 3530.0                        |   |
| Transaction Status                   | OK~Request Successful         | - |

Received By

1









### II पढमं णाणं तयो दया II Shri Tilok Jain Dnyan Prasarak Mandal's Shri Anand College

Pathardi, Dist: Ahmednagar, Ph. (02428) 222736



Academic Year: 2023-2024 Name: BELGE KOMAL BALASAHEB

Class: M.Sc. I DOB: 04/06/2002 Mob: 9307123091

ID. No.:1405

G124 -Principal Address: A/P. MOHOJ-DEVDHE, TAL. PATHARDI, DIST. AHMEDNAGAR

Note:

This card is valid for one year only.
This card is not transferable and must be produced whenever demanded.
Card holder is held responsible for any misuse.
If this card is bost, fresh card will be issued on payment of rupees 50.
If found, please return to the Principal or Librarian.



www.shrianandcollge.com

Librarian



## Shri Tilok Jain Dnyan Prasarak Mandal's Shri Anand College

Pathardi, Dist: Ahmednagar, Ph: (02428) 222736

Academic Year: 202