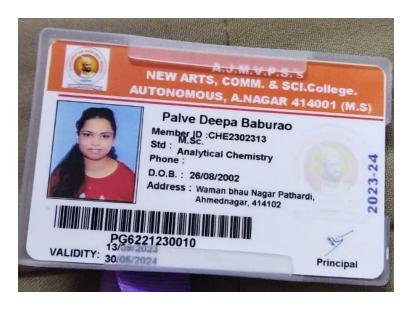

|   |
|--------------------------------------|-------------------------------|---|
|                                      |                               |   |
| Transaction Id                       | 621923082023130124            |   |
| Transaction Date                     | Aug 3 2023 1:02PM             |   |
| Payment ID                           | E230803VUBSOQC                |   |
| Full Name                            | BURKULE SAKSHI<br>CHANDRAKANT |   |
| Mobile Number                        | 9511852776                    |   |
| Challan Number                       | 23870481102                   |   |
| Payment Amount(INR)                  | 3530.0                        |   |
| Transaction Status                   | OK~Request Successful         | - |

Received By

1









### II पढमं णाणं तयो दया II Shri Tilok Jain Dnyan Prasarak Mandal's Shri Anand College

Pathardi, Dist: Ahmednagar, Ph. (02428) 222736



Academic Year: 2023-2024 Name: BELGE KOMAL BALASAHEB

Class: M.Sc. I DOB: 04/06/2002 Mob: 9307123091

ID. No.:1405

G124 -Principal Address: A/P. MOHOJ-DEVDHE, TAL. PATHARDI, DIST. AHMEDNAGAR

Note:

This card is valid for one year only.
This card is not transferable and must be produced whenever demanded.
Card holder is held responsible for any misuse.
If this card is bost, fresh card will be issued on payment of rupees 50.
If found, please return to the Principal or Librarian.



www.shrianandcollge.com

Librarian



## Shri Tilok Jain Dnyan Prasarak Mandal's Shri Anand College

Pathardi, Dist: Ahmednagar, Ph: (02428) 222736

Academic Year: 2023-