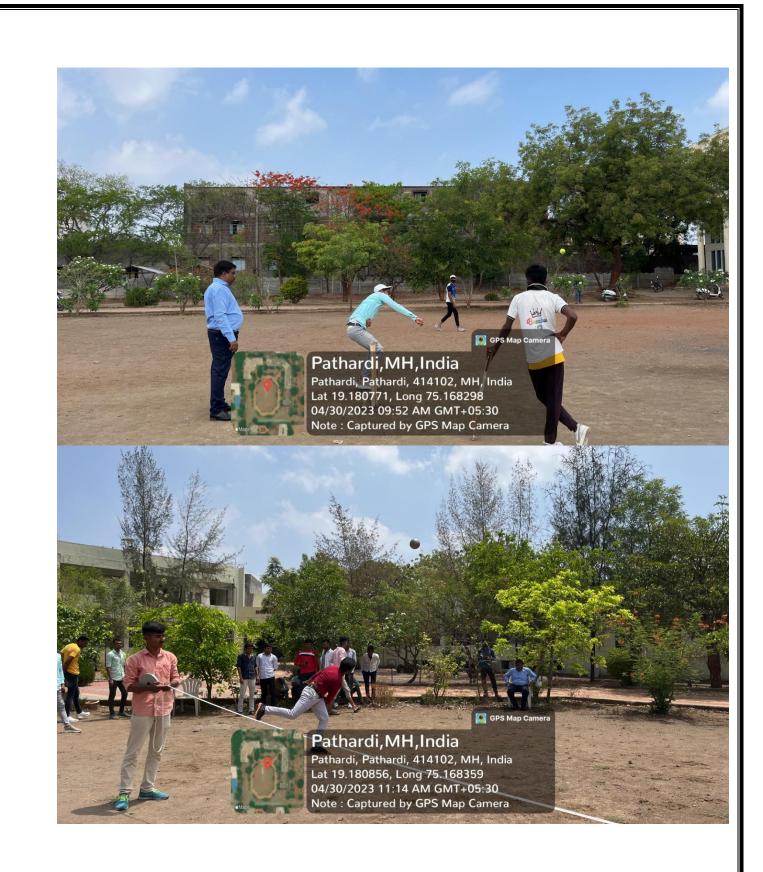

### **Glimpses Cricket Matches**

Pathardi, Pathardi, 414102, MH, India Lat 19.180845, Long 75.168352 04/30/2023 11:15 AM GMT+05:30 Note : Captured by GPS Map Camera