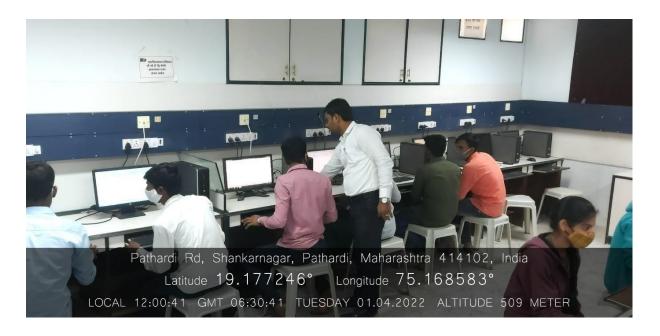

#### II पढमं णाणं तओ दया II Shri Tilok Jain Dnyan Prasarak Mandal's

# SHRI ANAND COLLEGE

Pathardi, Tal. Pathardi, Dist. Ahmednagar - 414 102

Ph. (02428) 222736,

email: anand.shristjvp@gmail.com Web: http://shrianandcollege.com



# The institution has adequate facilities for teaching-learning viz. classrooms, laboratories, computing equipment, etc.



**Main Building** 



**Old Building** 



**Guest House** 



**Boy's Hostel** 



**Girl's Hostel** 



**Parking Shed** 

### **Principal Cabin & Office**





#### **Competitive Exam Centre**







#### **Computer Lab**





#### **Tissue Culture Laboratory**





#### Laboratories

















# Library





# **Reading Room**





## **Botanical Garden**









#### **Auditorium**





#### 400 meter Track



# **Instrumentation**