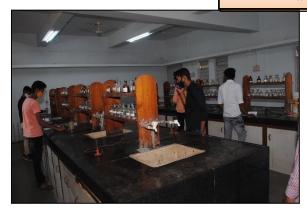

#### II पढमं णाणं तओ दया II Shri Tilok Jain Dnyan Prasarak Mandal's

# SHRI ANAND COLLEGE

Pathardi, Tal. Pathardi, Dist. Ahmednagar - 414 102

Ph. (02428) 222736,

email: anand.shristjvp@gmail.com Web: http://shrianandcollege.com



# The institution has adequate facilities for teaching-learning viz. classrooms, laboratories, computing equipment, etc.



**Main Building** 



**Old Building** 



**Guest House** 



**Boy's Hostel** 



**Girl's Hostel** 



**Parking Shed** 

### **Principal Cabin & Office**





#### **Competitive Exam Centre**







#### **Computer Lab**





#### **Tissue Culture Laboratory**





#### Laboratories

















# Library





# **Reading Room**





## **Botanical Garden**









#### **Auditorium**





#### 400 meter Track



# **Instrumentation**